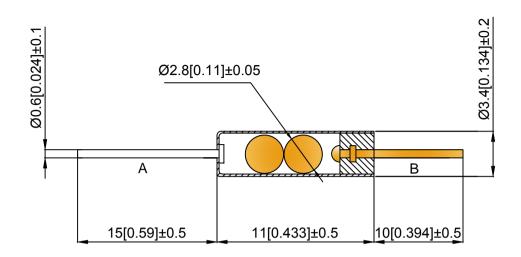

| 6    | Plug        | 1   | PC       |           |        |
|------|-------------|-----|----------|-----------|--------|
| (5)  | Ball        | 1   | Brass    | SC        |        |
| 4    | Ball        | 1   | Brass    | SC&GP2U   |        |
| 3    | Pin A       | 1   | Brass    | SILVERING |        |
| 2    | Pin B       | 1   | Brass    | GP 2U     |        |
| 1    | Copper Pipe | 1   | Brass    | SC&GP2U   |        |
| ITEM | PAPT NAMF   | QTY | MATERIAL | FINISHING | REMARK |