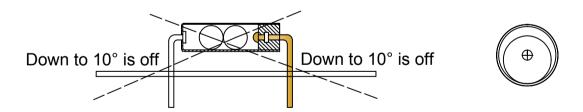

## XKB Product features

产品特性

- 1. Sw-200d is a dual ball single direction tilt inductive trigger switch.
- 1.SW-200D为双滚珠型单方向倾斜感应触发开关。
- 2. When the guide end (no pin end) of the product is inclined and the inclination angle is greater than 10 degrees, the product is in open circuit, (off) state; when the product is horizontal and the inclination angle is greater than 10 degrees, the product is in closed circuit (On) state.XKB
- 2.当产品向导电端(无脚端)倾斜,倾斜角度大于10度角时,产品处于开路, (OFF) 状态,当产品水平且倾斜角度大于10度角时,产品处于闭路。(ON) 状态。
- 3. When it is placed horizontally, shaking is easy to trigger, but when there is no foot down, shaking is not easy to trigger. XKB  $\,$
- 3.水平放置时,晃动可易触发,无脚端向下时,晃动不易触发。
- 4. The product of this specification is completely sealed, waterproof and dustproof.
- 4.本规格产品为完全密封装,可防水,防尘。
- 5. Under normal conditions, the service life of the switch can reach 100000 times.
- 5.在正常情况下, 开关寿命可达10万次。
- 6. This product is environmentally friendly.XKB
- 6.本产品采用环保金属材质制造,性能稳定。