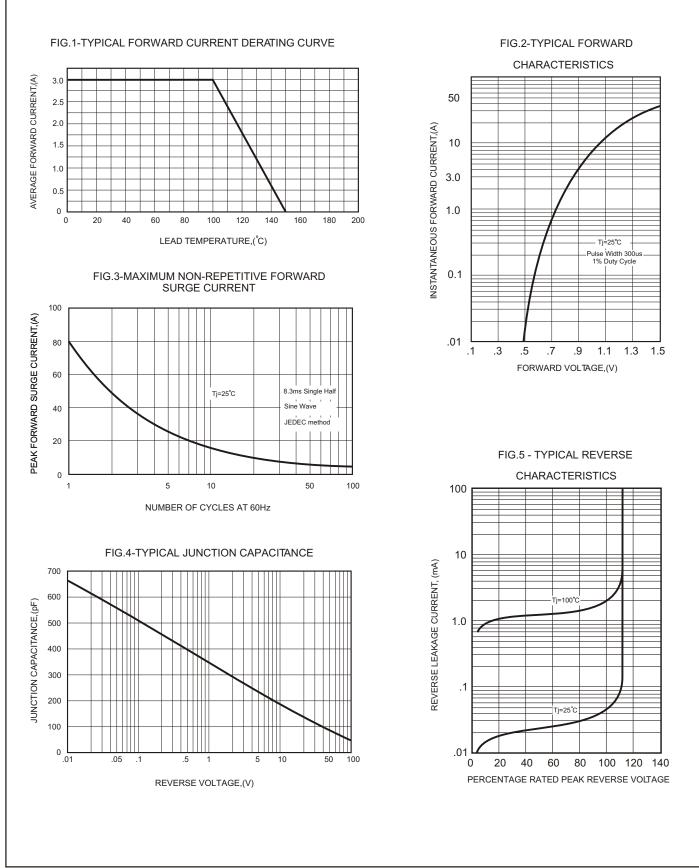

## MAXIMUM RATINGS AND ELECTRICAL CHARACTERISTICS

Rating 25°C ambient temperature unless otherwies specified. Single phase half wave, 60Hz, resistive or inductive load. For capacitive load, derate current by 20%.

| SS320F     | UNITS |
|------------|-------|
| 200        | V     |
| 140        | V     |
| 200        | V     |
|            |       |
| 3.0        | A     |
|            |       |
| 80         | A     |
| 0.92       | V     |
| 0.05       | mA    |
| 10         | mA    |
| 250        | PF    |
| 10         | °C/W  |
| -65 -+ 150 | °C    |
| -65-+150   | °C    |
|            |       |

NOTES:

1. Measured at 1MHz and applied reverse voltage of 4.0V D.C.

2. Thermal Resistance Junction to Lead Vertical PC Board Mounting 0.5"(12.7mm) Lead Length.



## RATING AND CHARACTERISTIC CURVES (SS315F THRU SS320F)

www.gk-goodwork.com.