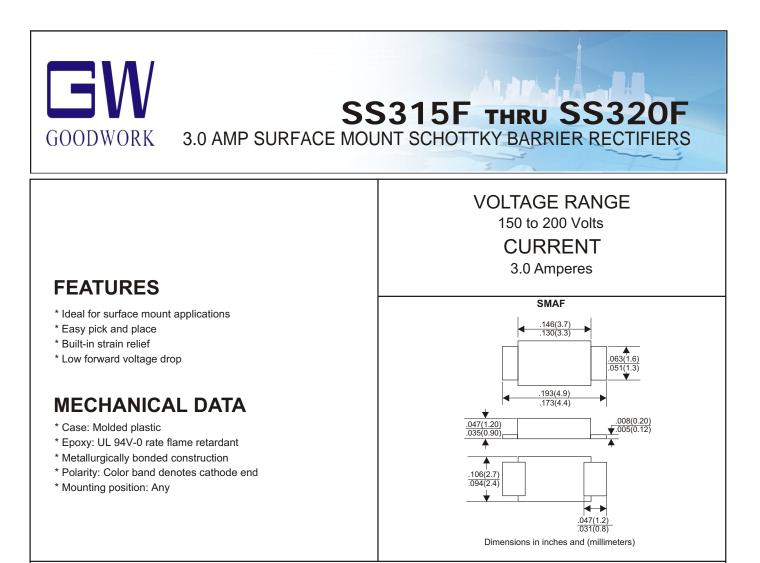

## MAXIMUM RATINGS AND ELECTRICAL CHARACTERISTICS

Rating 25°C ambient temperature unless otherwies specified. Single phase half wave, 60Hz, resistive or inductive load. For capacitive load, derate current by 20%.

| SS320F     | UNITS |
|------------|-------|
| 200        | V     |
| 140        | V     |
| 200        | V     |
|            |       |
| 3.0        | A     |
|            |       |
| 80         | A     |
| 0.92       | V     |
| 0.05       | mA    |
| 10         | mA    |
| 250        | PF    |
| 10         | °C/W  |
| -65 -+ 150 | °C    |
| -65-+150   | °C    |
|            |       |