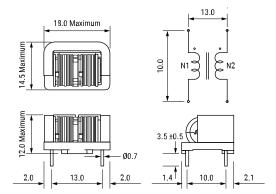

## KEMET, SSRH7H-M, AC Line Filters, Common Mode, 23.7 mH

| Dimensions |                |  |  |  |
|------------|----------------|--|--|--|
| L          | 18mm MAX       |  |  |  |
| Т          | 14.5mm MAX     |  |  |  |
| Н          | 12mm MAX       |  |  |  |
| LL         | 3.5mm +/-0.5mm |  |  |  |
| S          | 13mm NOM       |  |  |  |
| S1         | 10mm NOM       |  |  |  |