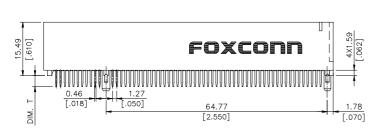

# **SPECIFICATIONS**

#### Mechanical

Contact Normal Force: 75g min.

Durability: 100 Cycles

Contact Retention Force: 0.45kg min.

### **Electrical**

Current Rating: 1.0A, 30 Rise above Ambient

Contact Resistance: 30mW max. initial. 40mW max. after Test

**Dielectric Withstand Voltage:** 500V min. at Sea Level **Pin to Pin Insulation Resistance:** 1000MW min.

## **Physical**

Housing: Thermoplastic, UL 94V-0 rated in White Color

Contact: Copper alloy

**Plating: See** "ORDERING INFORMATION" **Operating Temperature:** -40 to +105

### **PCI** Connector

EH Series Vertical Type, T/H 1.27mm [.050"] Pitch

120 Pos.



# **DRAWING**







# ORDERING INFORMATION



| EH0604*-DAW-** | 3.56<br>[.140] | 2.36±0.13<br>[.093±.005] |
|----------------|----------------|--------------------------|
| EH0601*-DAW-** | 2.54<br>[.100] | 1.57±0.13<br>[,062±,005] |
| EH0600*-DAW-** | 3.18<br>[.125] | 1.57±0.13<br>[.082±.005] |
| PROD. NO.      | DIM. T         | PCB THICKNESS            |