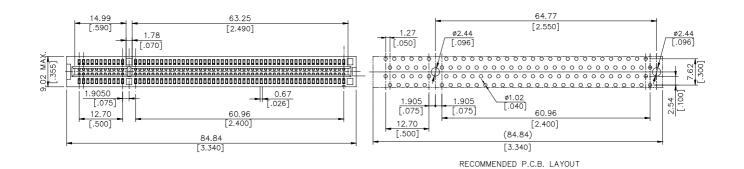

# **SPECIFICATIONS**

#### Mechanical

Contact Normal Force: 75g min.

Durability: 100 Cycles

Contact Retention Force: 0.45kg min.

### **Electrical**

Current Rating: 1.0A, 30 Rise above Ambient

Contact Resistance: 30mW max. initial. 40mW max. after Test

**Dielectric Withstand Voltage:** 500V min. at Sea Level **Pin to Pin Insulation Resistance:** 1000MW min.

## **Physical**

Housing: Thermoplastic, UL 94V-0 rated in White Color

Contact: Copper alloy

**Plating: See** "ORDERING INFORMATION" **Operating Temperature:** -40 to +105

### **PCI** Connector

EH Series Vertical Type, T/H 1.27mm [.050"] Pitch

120 Pos.



# **DRAWING**







# ORDERING INFORMATION



| EH0604*-DAW-** | 3.56<br>[.140] | 2.36±0.13<br>[.093±.005] |
|----------------|----------------|--------------------------|
| EH0601*-DAW-** | 2.54<br>[.100] | 1.57±0.13<br>[,062±,005] |
| EH0600*-DAW-** | 3.18<br>[.125] | 1.57±0.13<br>[.082±.005] |
| PROD. NO.      | DIM. T         | PCB THICKNESS            |