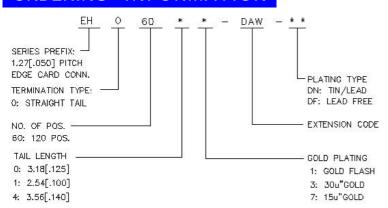

# ORDERING INFORMATION

| EH0604*-DAW-** | 3.56<br>[.140] | 2.36±0.13<br>[.093±.005] |
|----------------|----------------|--------------------------|
| EH0601*-DAW-** | 2.54<br>[.100] | 1.57±0.13<br>[,062±,005] |
| EH0600*-DAW-** | 3.18<br>[.125] | 1.57±0.13<br>[.082±.005] |
| PROD. NO.      | DIM. T         | PCB THICKNESS            |