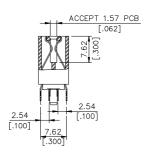

# ORDERING INFORMATION

| EH0604*-DAW-** | 3.56<br>[.140] | 2.36±0.13<br>[.093±.005] |
|----------------|----------------|--------------------------|
| EH0601*-DAW-** | 2.54<br>[.100] | 1.57±0.13<br>[,062±,005] |
| EH0600*-DAW-** | 3.18<br>[.125] | 1.57±0.13<br>[.082±.005] |
| PROD. NO.      | DIM. T         | PCB THICKNESS            |