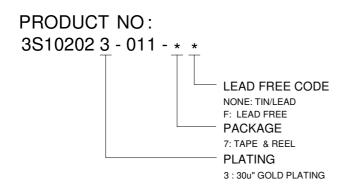

### **SPECIFICATIONS**

#### Mechanical

Contact Retention Force: 0.21Kg(0.44Lb)min.

Durability: 100 Cycles

### **Electrical**

Voltage Rating: 120V Current Rating: 0.5A

Contact Resistance:  $35m\Omega$  max.

**Dielectrical Withstanding Voltage:** 300V **Insulation Resistance:**  $500M\Omega$  min.

# **Physical**

Housing: LCP, UL 94-0, Black Contact: Phosphor Bronze

Plating: See "ORDERING INFORMATION"
Operating Temperature: -55 ℃ to +85 ℃

#### SFP CONNECTOR

3S Series, SFP(Small Form-Factor Pluggable) standard type, 1x1, 0.8mm pitch



### **DRAWING**



## ORDERING INFORMATION