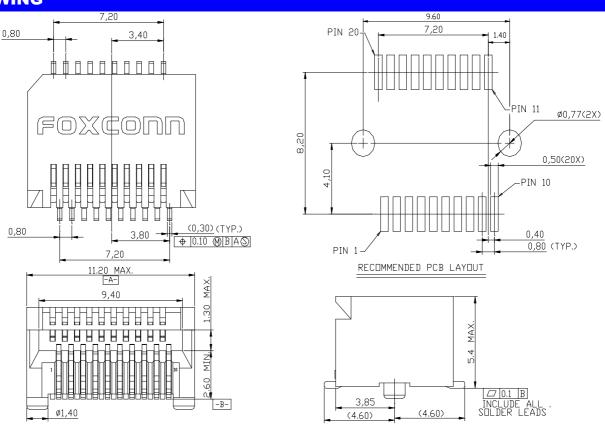

### **SPECIFICATIONS**

#### Mechanical

Contact Retention Force: 0.21Kg(0.44Lb)min.

Durability: 100 Cycles

### **Electrical**

Voltage Rating: 120V Current Rating: 0.5A

Contact Resistance:  $35m\Omega$  max.

**Dielectrical Withstanding Voltage:** 300V **Insulation Resistance:**  $500M\Omega$  min.

# **Physical**

Housing: LCP, UL 94-0, Black Contact: Phosphor Bronze

Plating: See "ORDERING INFORMATION"
Operating Temperature: -55 ℃ to +85 ℃

#### SFP CONNECTOR

3S Series, SFP(Small Form-Factor Pluggable) standard type, 1x1, 0.8mm pitch



### **DRAWING**



## ORDERING INFORMATION