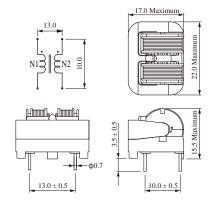

| Dimensions |                |
|------------|----------------|
| L          | 22mm MAX       |
| т          | 17mm MAX       |
| Н          | 15.5mm MAX     |
| LL         | 3.5mm +/-0.5mm |
| S          | 13mm +/-0.5mm  |
| S1         | 10mm NOM       |