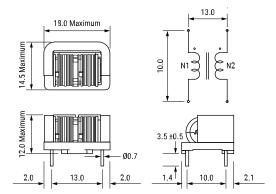

## KEMET, SSRH7HS-M, AC Line Filters, Common Mode, 15.4 mH

| Dimensions |                |
|------------|----------------|
| L          | 18mm MAX       |
| Т          | 14.5mm MAX     |
| Н          | 12mm MAX       |
| LL         | 3.5mm +/-0.5mm |
| S          | 13mm NOM       |
| S1         | 10mm NOM       |