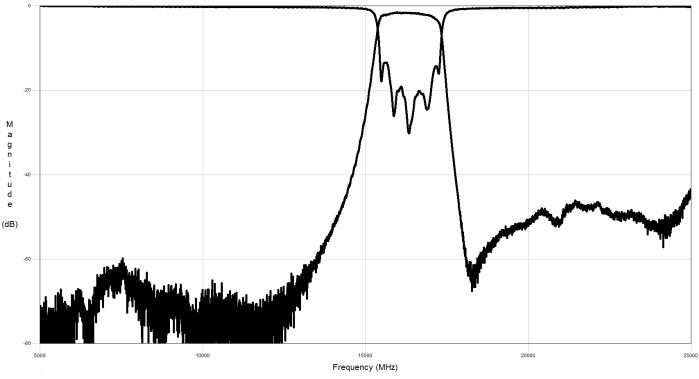

## **Typical Measured Performance**

| Parameter                | Frequency<br>Range (GHz)                         | Min | Тур. | Max |
|--------------------------|--------------------------------------------------|-----|------|-----|
| Insertion Loss (dB)      | 16.0 - 17.0                                      | -   | 2.75 | 3.0 |
| Return Loss (dB)         |                                                  | 12  | 15   | -   |
| Low Side Rejection (dB)  | DC - 14.5                                        | 40  | 45   | -   |
| High Side Rejection (dB) | 18.0 – 25.0                                      | 40  | 45   |     |
| Input Power (W)          |                                                  |     |      | TBD |
| Size (L x W x H)         | 0.400 x 0.200 x 0.098 in<br>10.16 x 5.0 x 2.5 mm |     |      |     |

\*Electrical specifications based on typical probed performance at room temperature. Insertion loss shall vary up to ±0.5dB over

2777 Route 20 East, Cazenovia, NY 13035| Ph.: (315)655-8710 | KCCSales@knowles.com