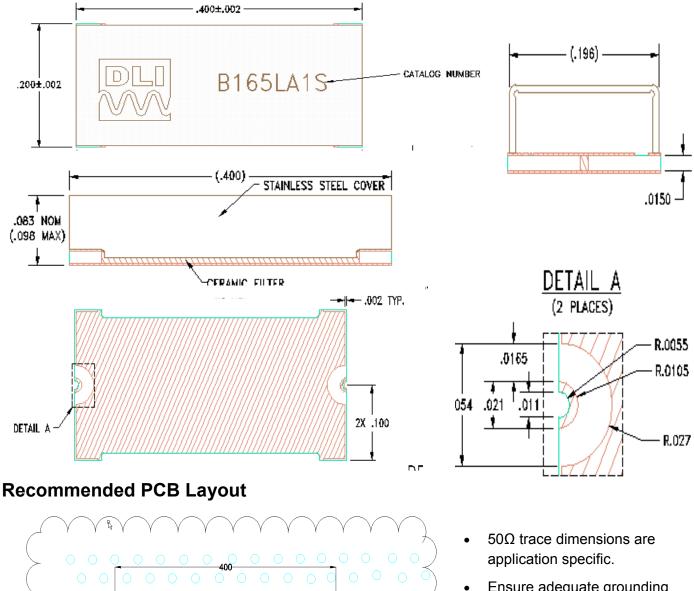

# **Physical Dimensions**

Units = inches

• Ensure adequate grounding beneath the part.

2777 Route 20 East, Cazenovia, NY 13035| Ph.: (315)655-8710 | KCCSales@knowles.com