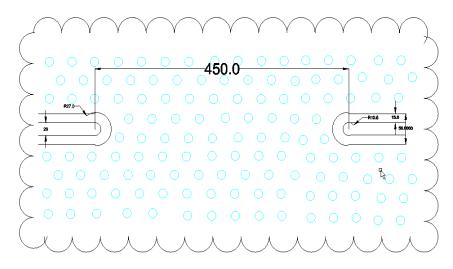

## **Recommended PCB Layout**

- 50Ω trace dimensions are application specific.
- Ensure adequate grounding beneath the part.

2777 Route 20 East, Cazenovia, NY 13035| Ph.: (315)655-8710 | KCCSales@knowles.com