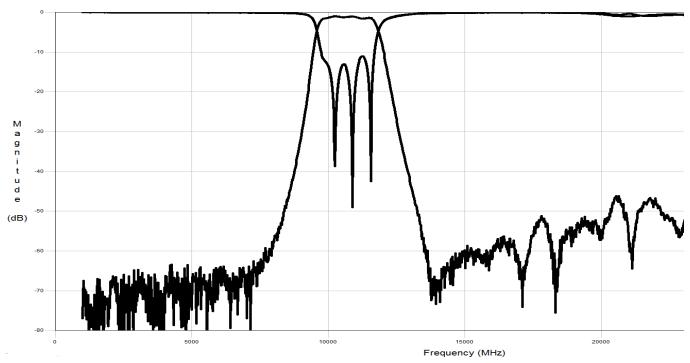

## **Typical Measured Performance**

10.6 GHz Surface Mount Bandpass Filter

| Parameter                | Frequency<br>Range (GHz)                         | Min | Тур. | Max |
|--------------------------|--------------------------------------------------|-----|------|-----|
| Insertion Loss (dB)      | 10.0 - 11.2                                      | -   | 1.75 | 2.0 |
| Return Loss (dB)         |                                                  | 10  | 12   | -   |
| Low Side Rejection (dB)  | DC - 8.0                                         | 45  | 50   | -   |
| High Side Rejection (dB) | 13.0 - 23.5                                      | 40  | 50   |     |
| Input Power (W)          |                                                  |     |      | TBD |
| Size (L x W x H)         | 0.450 x 0.200x 0.103 in<br>11.43 x 5.0 x 2.61 mm |     |      |     |