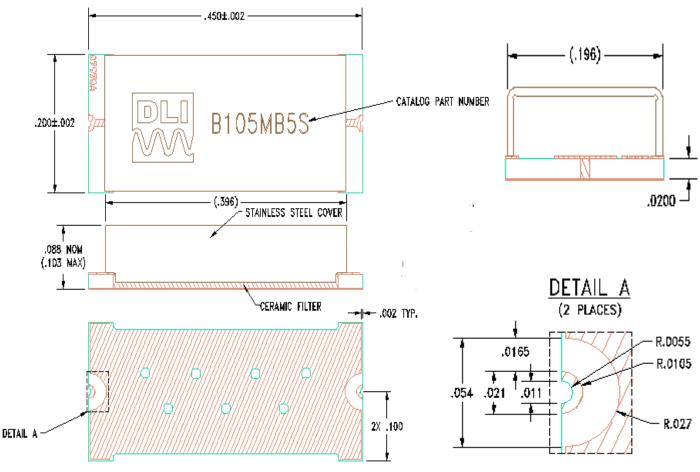

| 10  | 12   | -   |
| Low Side Rejection (dB)  | DC - 8.0                                         | 45  | 50   | -   |
| High Side Rejection (dB) | 13.0 - 23.5                                      | 40  | 50   |     |
| Input Power (W)          |                                                  |     |      | TBD |
| Size (L x W x H)         | 0.450 x 0.200x 0.103 in<br>11.43 x 5.0 x 2.61 mm |     |      |     |

\*Electrical specifications based on typical probed performance at room temperature. Insertion loss shall vary up to ±0.5dB over



2777 Route 20 East, Cazenovia, NY 13035| Ph.: (315)655-8710 | KCCSales@knowles.com

## **Typical Measured Performance**



10.6 GHz Surface Mount Bandpass Filter



### **B105MB5S**

# **Physical Dimensions**

Units = inches



## **Recommended PCB Layout**



- 50Ω trace dimensions are application specific.
- Ensure adequate grounding beneath the part.



2777 Route 20 East, Cazenovia, NY 13035| Ph.: (315)655-8710 | KCCSales@knowles.com