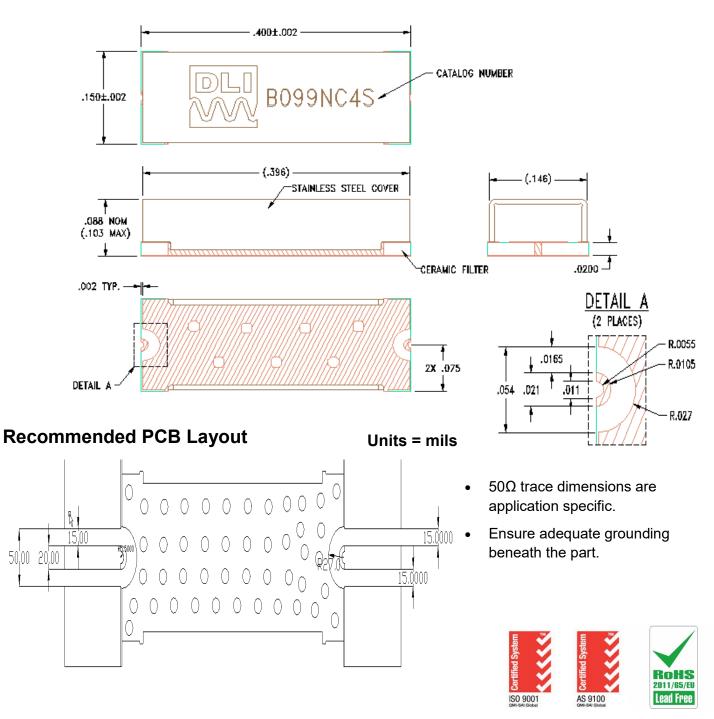

# Physical Dimensions

COMPEX • DLI • JOHANSON MFG NOVACAP • SYFER • VOLTRONICS www.knowlescapacitors.com

Units = inches (in)

2777 Route 20 East, Cazenovia, NY 13035| Ph.: (315)655-8710 | KCCSales@knowles.com