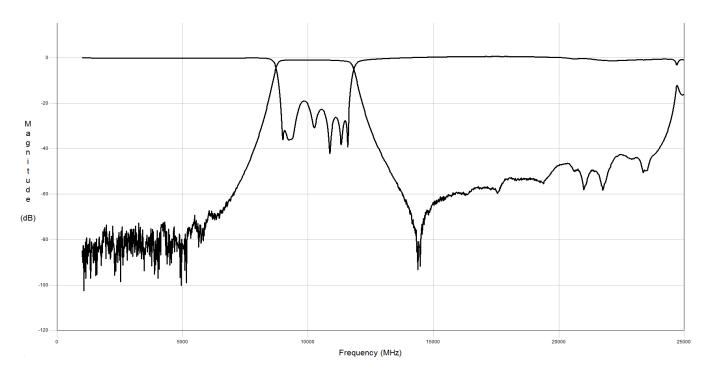

## **Typical Measured RF Performance**

10. 25 GHz Surface Mount Band pass Filter

### SPECIFICATIONS\*

| Parameter                | Frequency<br>Range (GHz)                           | Min | Тур. | Max  |
|--------------------------|----------------------------------------------------|-----|------|------|
| Insertion Loss (dB)      | 9.0 - 11.25                                        | 2.0 | 2.25 | 2.25 |
| Return Loss (dB)         |                                                    |     | 10   | 10   |
| Low Side Rejection (dB)  | DC - 7.5                                           |     | 40   | 40   |
| High Side Rejection (dB) | 13.0 - 23.0                                        |     | 40   | 40   |
| Input Power (W)          |                                                    |     |      | TBD  |
| Size (L x W x H)         | 0.400x 0.150 x 0.090 in<br>10.16 x 3.81 x 2.286 mm |     |      |      |