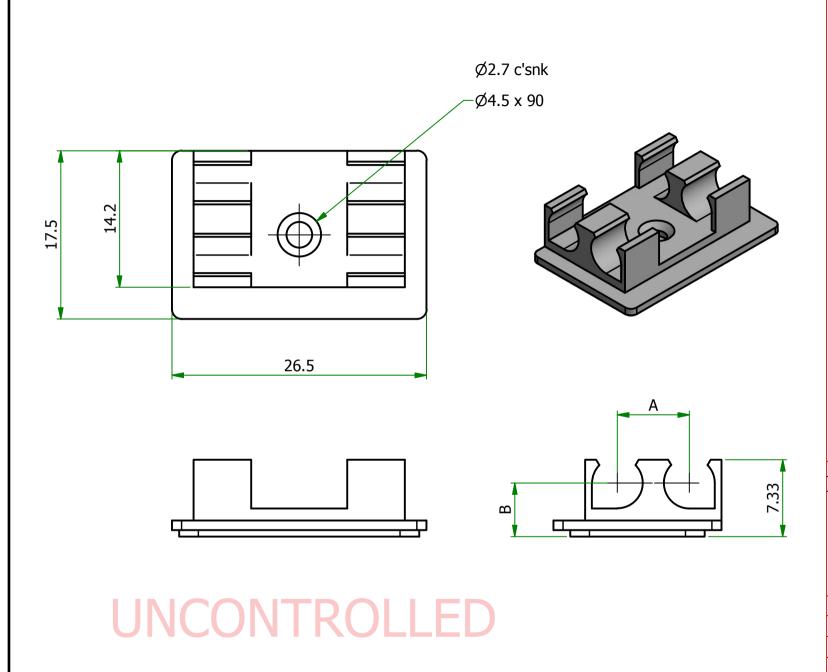

| Item         | Contents                              | Α   | В   |
|--------------|---------------------------------------|-----|-----|
| EFA04-63-ASS | 5.5mm ISOLATOR CLIP WITH ADHESIVE PAD | 7.5 | 4.9 |

| UNLESS OTHERWISE STATED                                 |                                                              |       |                                                                    |                                      |                |        |       |  |  |
|---------------------------------------------------------|--------------------------------------------------------------|-------|--------------------------------------------------------------------|--------------------------------------|----------------|--------|-------|--|--|
| ALL DIMENSIONS IN mm                                    |                                                              |       |                                                                    | DO NOT SCALE                         |                |        |       |  |  |
| LINEAR TOLERANCE                                        |                                                              |       |                                                                    | THIRD ANGLE PROJECTION               |                |        |       |  |  |
| <u>SIZE</u><br>0-10mm<br>10-30mm<br>30-50mm<br>50-100mm | $\frac{(0)}{\pm 0.5}$<br>$\pm 0.5$<br>$\pm 0.5$<br>$\pm 0.8$ | ±0.30 | (0.00)<br>$\pm 0.10$<br>$\pm 0.15$<br>$\pm 0.20$<br>$\pm 0.25$     | ¢                                    | ) –            |        |       |  |  |
| 100-200mm<br>200-300mm<br>300-500mm<br>+500mm           | $\pm 0.8 \\ \pm 1.5 \\ \pm 2.0 \\ \pm 3.0 \\ \pm 5.0$        |       | $\pm 0.23$<br>$\pm 0.40$<br>$\pm 0.80$<br>$\pm 1.00$<br>$\pm 1.50$ | angular t<br>Unspecifie<br>Draft ang | D RADI         | 0.25mm | GREES |  |  |
| ORG.SCALE                                               | 1:1                                                          |       |                                                                    |                                      |                |        |       |  |  |
| MATERIAL NYLON                                          |                                                              |       |                                                                    |                                      |                |        |       |  |  |
| ITEM NO. EFA04-63-ASS                                   |                                                              |       |                                                                    |                                      |                |        |       |  |  |
| TITLE                                                   |                                                              |       |                                                                    |                                      |                |        |       |  |  |
| ISOLATOR CLIP                                           |                                                              |       |                                                                    |                                      |                |        |       |  |  |
| DWG.No.                                                 | 40∠                                                          | 1-63  | SS                                                                 | ISSUE                                | <sup>No.</sup> |        |       |  |  |