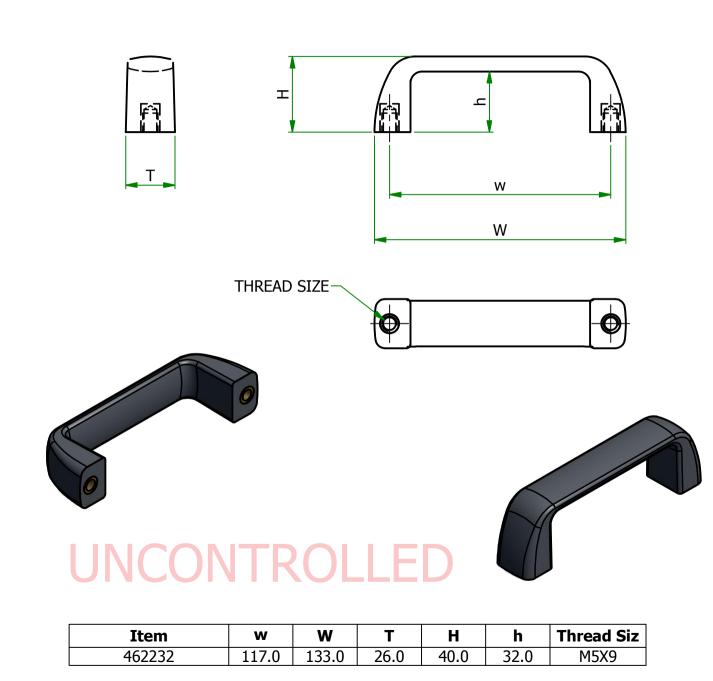

| UNLESS OTHERWISE STATED                                 |              |                                                               |                                                                |                        |      |                                         |       |
|---------------------------------------------------------|--------------|---------------------------------------------------------------|----------------------------------------------------------------|------------------------|------|-----------------------------------------|-------|
| ALL DIMENSIONS IN mm                                    |              |                                                               |                                                                | DO NOT SCALE           |      |                                         |       |
| LINEAR TOLERANCE                                        |              |                                                               |                                                                | THIRD ANGLE PROJECTION |      |                                         |       |
| <u>SIZE</u><br>0-10mm<br>10-30mm<br>30-50mm<br>50-100mm | ±0.5         | (0.0)<br>$\pm 0.15$<br>$\pm 0.20$<br>$\pm 0.30$<br>$\pm 0.50$ | (0.00)<br>$\pm 0.10$<br>$\pm 0.15$<br>$\pm 0.20$<br>$\pm 0.25$ | ¢                      | )    |                                         | _     |
| 100-200mm<br>200-300mm<br>300-500mm<br>+500mm           | ±1.5<br>±2.0 | ±0.80<br>±1.20<br>±2.00                                       | $\pm 0.40$<br>$\pm 0.80$<br>$\pm 1.00$<br>$\pm 1.50$           |                        | D RA | ANCE ±0.5 DE<br>DII 0.25mm<br>5 DEGREES | GREES |
| ORG.SCALE 1:2                                           |              |                                                               |                                                                |                        |      |                                         |       |
| MATERIAL THERMOPLASTIC                                  |              |                                                               |                                                                |                        |      |                                         |       |
| <sup>ITEM No.</sup> 462232                              |              |                                                               |                                                                |                        |      |                                         |       |
| STANDARD PULL HANDLES                                   |              |                                                               |                                                                |                        |      |                                         |       |
| S                                                       | .58          | 6-1                                                           |                                                                |                        | 1    |                                         |       |