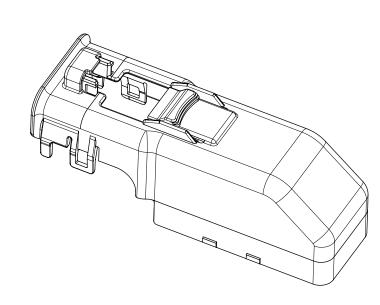

18 19 14 13 17 15

A. THIS IS A 100% CAD GENERATED PART. THE CAD MATHEMATICAL DATA IS THE MASTER FOR THIS PART. FOR DIMENSIONAL OR ANY INFORMATION NOT SHOWN ON THIS DRAWING, ANALYZE THE CAD MODEL.

4

AND OTHER IMPERFECTIONS THAT AFFECT FIT OR FUNCTION. F. CHANGES IN DESIGN FROM PART PREVIOUSLY APPROVED REQUIRES PRIOR ENGINEERING APPROVAL. THIS INCLUDES BUT IS NOT LIMITED TO DRAFT,

D. EJECTOR PINS MARK TO BE FLUSH TO 0.25 MAX DEPRESSED. E. ALLOWABLE GATE VESTIGE TO BE FLUSH TO 0.25 MAX PROTRUSION.

| D5 NX RE-MASTERING AND ADDED                                                                           |               |
|--------------------------------------------------------------------------------------------------------|---------------|
|                                                                                                        | CH MODEL      |
| 34565-0003 D BLACK SALEABLE D4 UPDATE DIMENSIONS TO MATC                                               |               |
| D3 RELEASED INTO ONE-SPACE FF                                                                          | ROM PRO-E     |
| MATERIAL NO. REV COLOR STATUS REV DESCRIPTION                                                          |               |
| MATION THAT IS PROPRIETARY TO MOLEX ELECTRONIC TECHNOLOGIES, LLC AND SHOULD NOT BE USED WITHOUT WRITTE | EN PERMISSION |
| RAL DIMENSION UNITS SCALE                                                                              |               |
| ANCES MM 2:1 <b>MODEX</b>                                                                              |               |
| DRWN BY DATE                                                                                           | E             |
| $\frac{1}{1}$ SRAJENDRANAT 2008/05/02                                                                  |               |
| ± MX123                                                                                                |               |
| CHK'D BY DATE 73/80/66 CKT DRESS COVER                                                                 |               |
| ± TSKIVER 2008/05/02                                                                                   |               |
| ±                                                                                                      |               |
| ± APPR BY DATE PRODUCT CUSTOMER DRAWING                                                                | G             |
| VKOSHY 2008/05/02 SERIES MATERIAL NUMBER CUSTOMER                                                      |               |
| ±                                                                                                      |               |
| GENERAL                                                                                                |               |
|                                                                                                        |               |
|                                                                                                        | -             |
| SD-34565-001 PSD 000                                                                                   | 1 OF 1        |