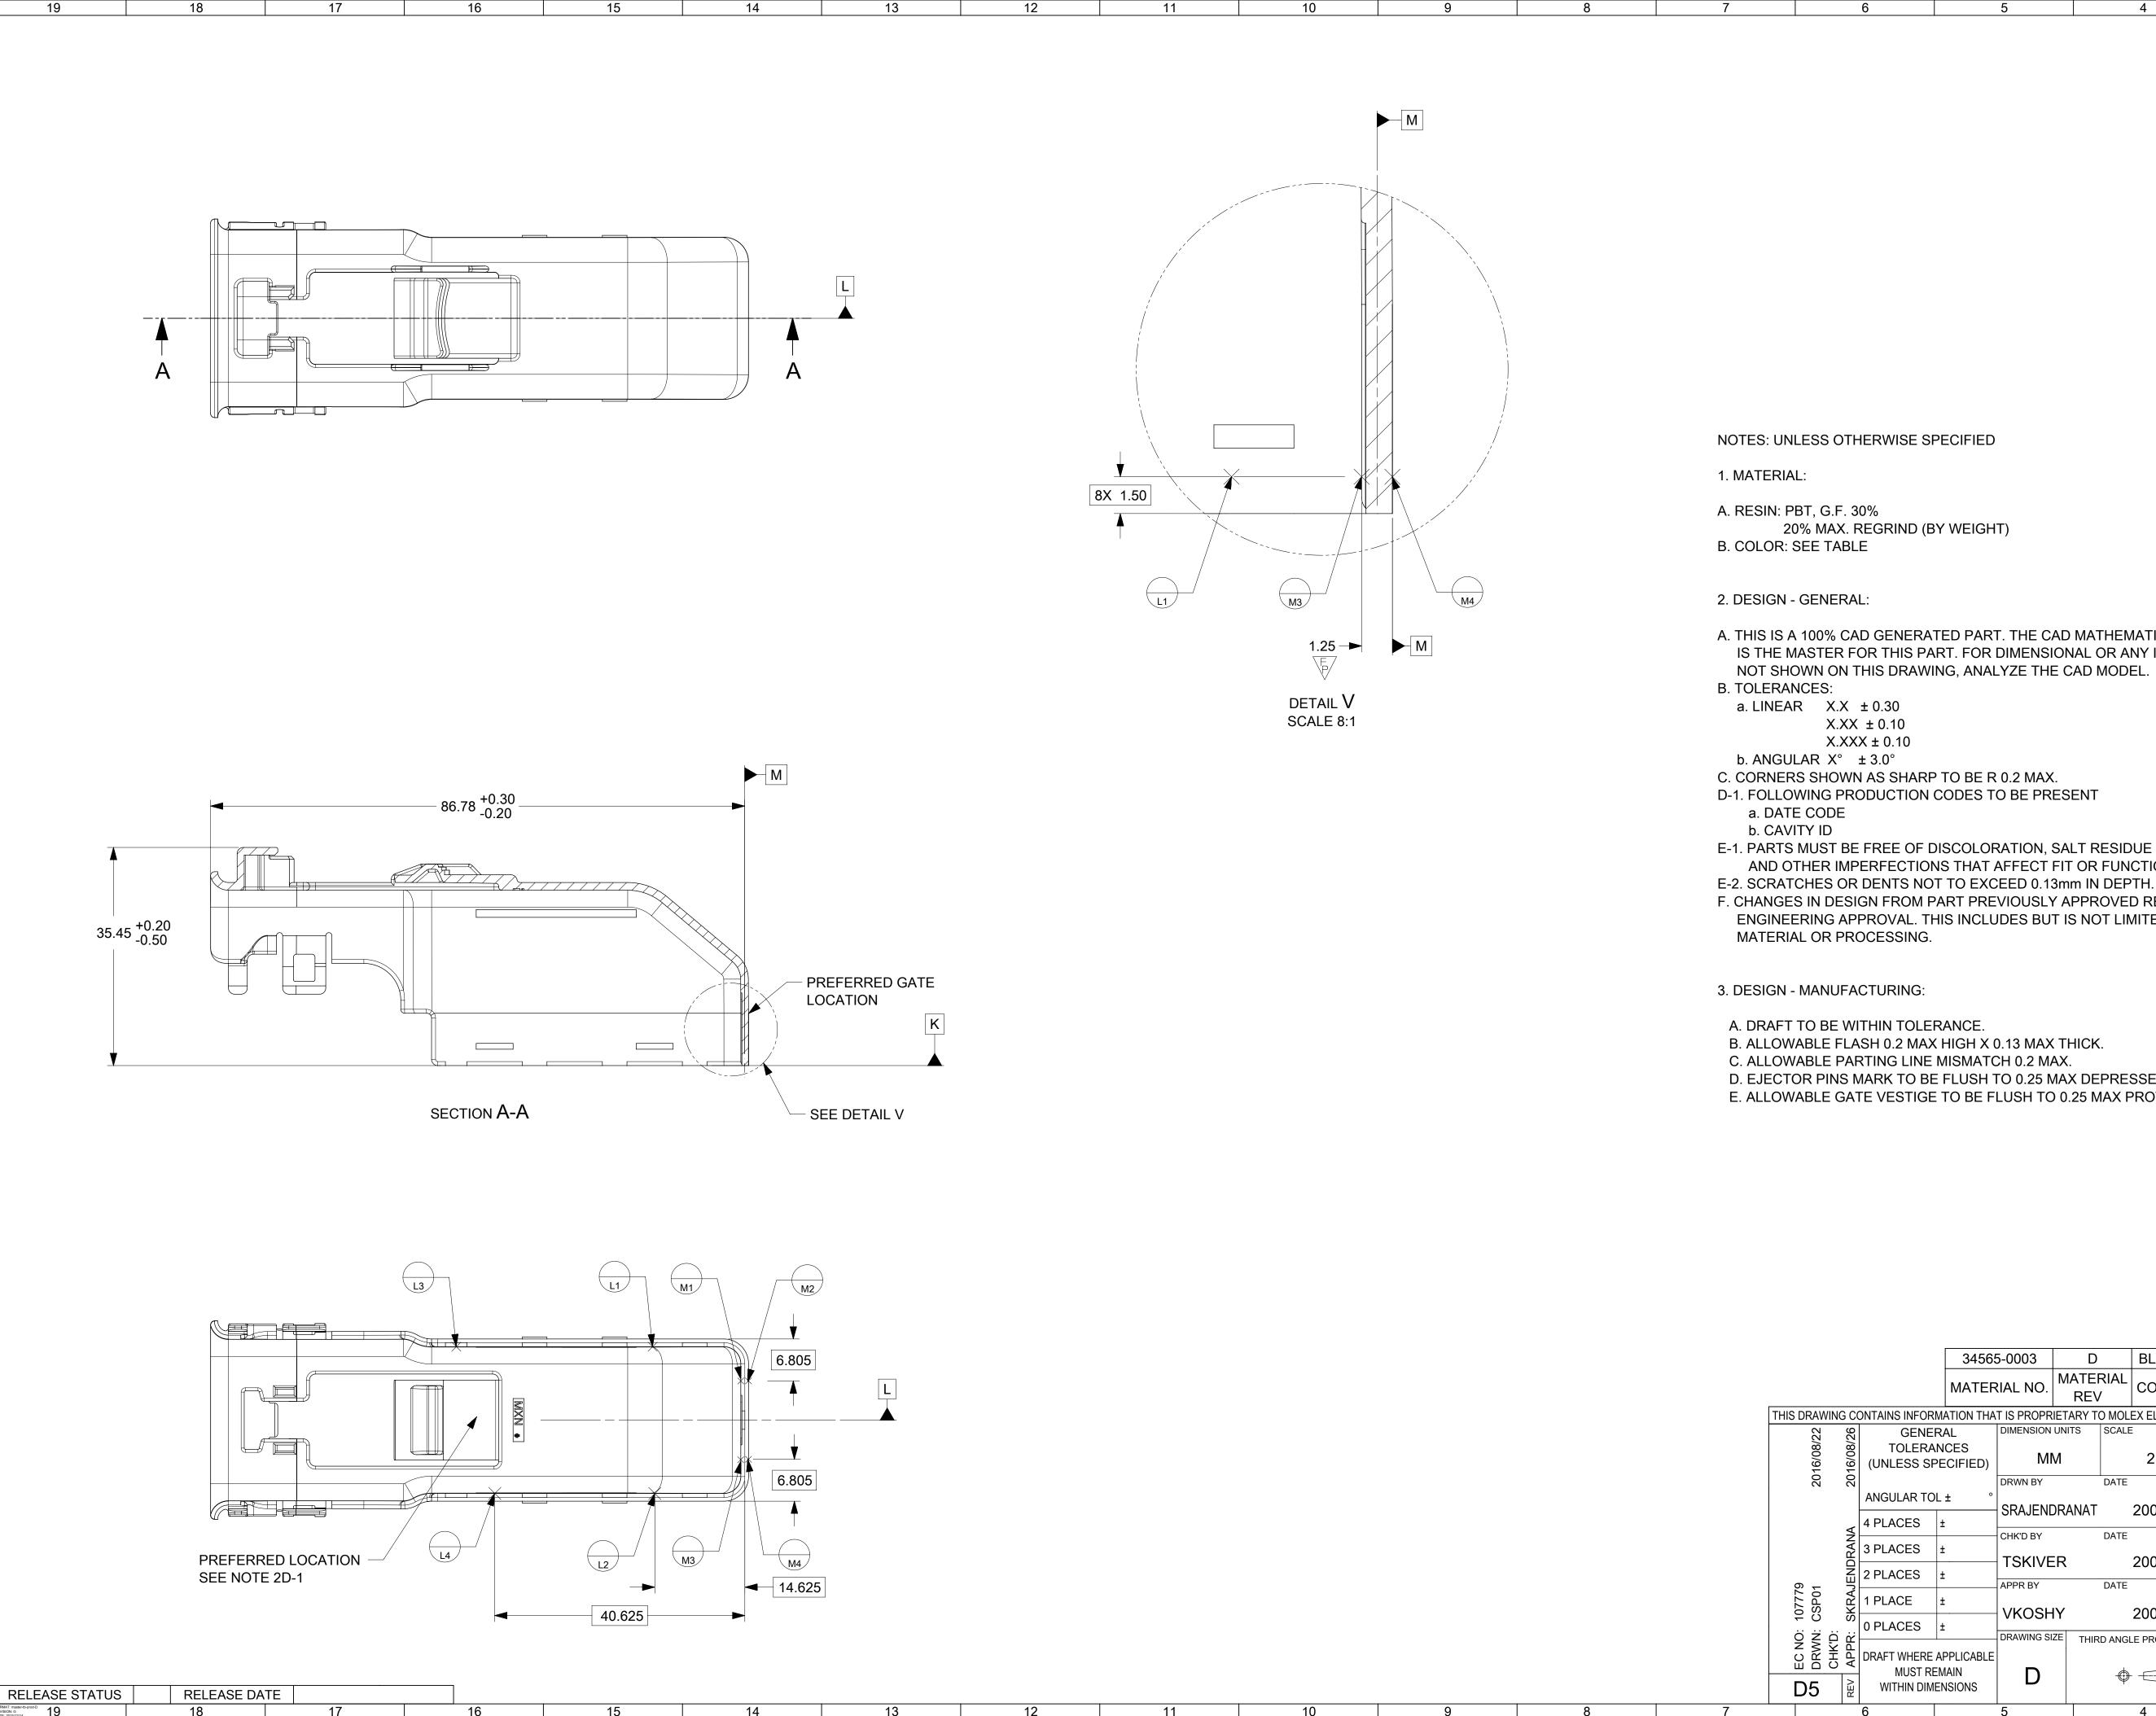

18 19 14 13 17 15

A. THIS IS A 100% CAD GENERATED PART. THE CAD MATHEMATICAL DATA IS THE MASTER FOR THIS PART. FOR DIMENSIONAL OR ANY INFORMATION NOT SHOWN ON THIS DRAWING, ANALYZE THE CAD MODEL.

4

AND OTHER IMPERFECTIONS THAT AFFECT FIT OR FUNCTION. F. CHANGES IN DESIGN FROM PART PREVIOUSLY APPROVED REQUIRES PRIOR ENGINEERING APPROVAL. THIS INCLUDES BUT IS NOT LIMITED TO DRAFT,

D. EJECTOR PINS MARK TO BE FLUSH TO 0.25 MAX DEPRESSED. E. ALLOWABLE GATE VESTIGE TO BE FLUSH TO 0.25 MAX PROTRUSION.

| D5 NX RE-MASTERING AND ADDED                                                                           |               |
|--------------------------------------------------------------------------------------------------------|---------------|
|                                                                                                        | CH MODEL      |
| 34565-0003 D BLACK SALEABLE D4 UPDATE DIMENSIONS TO MATC                                               |               |
| D3 RELEASED INTO ONE-SPACE FF                                                                          | ROM PRO-E     |
| MATERIAL NO. REV COLOR STATUS REV DESCRIPTION                                                          |               |
| MATION THAT IS PROPRIETARY TO MOLEX ELECTRONIC TECHNOLOGIES, LLC AND SHOULD NOT BE USED WITHOUT WRITTE | EN PERMISSION |
| RAL DIMENSION UNITS SCALE                                                                              |               |
| ANCES MM 2:1 <b>MODEX</b>                                                                              |               |
| DRWN BY DATE                                                                                           | E             |
| $\frac{1}{1}$ SRAJENDRANAT 2008/05/02                                                                  |               |
| ± MX123                                                                                                |               |
| CHK'D BY DATE 73/80/66 CKT DRESS COVER                                                                 |               |
| ± TSKIVER 2008/05/02                                                                                   |               |
| ±                                                                                                      |               |
| ± APPR BY DATE PRODUCT CUSTOMER DRAWING                                                                | G             |
| VKOSHY 2008/05/02 SERIES MATERIAL NUMBER CUSTOMER                                                      |               |
| ±                                                                                                      |               |
| GENERAL                                                                                                |               |
|                                                                                                        |               |
|                                                                                                        | -             |
| SD-34565-001 PSD 000                                                                                   | 1 OF 1        |