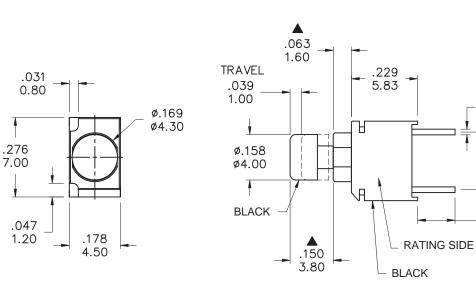

# PC MOUNTING

蘇州寰立電子有限公司

|             |            |     |              |             |                                     | TACLEX ELECTRONICS CO., LTD.                 |     |            |                 |           |       |        |
|-------------|------------|-----|--------------|-------------|-------------------------------------|----------------------------------------------|-----|------------|-----------------|-----------|-------|--------|
| $\square$   | 符號         | 原尺寸 | 修改後尺寸        | 變更日期        | SCALE (比例): 1:1                     | - (上行问)・ 1・1 TITLE Sealed Ultraminiature Pus |     | ature Push | botton Switches | SIZE      |       |        |
| $ 1\rangle$ | A          |     | 依N1119修訂夾片材質 | JAN-29-2018 |                                     | 圖 名                                          |     |            |                 |           | 圖紙    | A4     |
| 1           | -          |     |              | 0           | TOLERANCE (公差):                     | DWG NO. 8UD9WR2C2M2RES                       |     |            |                 |           | UNIT  | inch   |
| Z           | B          |     |              |             | 0.00 mm ± 0.25mm                    | 圖 號                                          |     | 00031      | 11202           |           | 單位    | mm     |
| 3           | $\bigcirc$ |     |              |             | $0.0 \text{ mm} \pm 0.40 \text{mm}$ | REV.                                         |     | DATE       |                 | 18 - 2015 | SHEET | 1 of 1 |
| 1           | <br>D      |     |              |             |                                     | 版本                                           | B   | 日期         | WAR -           | 10 - 2015 | 張數    |        |
| 4           |            |     |              |             | ANGULAR : ± 5°                      | CHECKED BY                                   | 陳燈財 |            | 1               | DRAWN BY  |       |        |
| 5           | E          |     |              |             | FILE NAME: 8UDP0036                 | 審核                                           |     |            | 製圖              | IREN      | NE    |        |