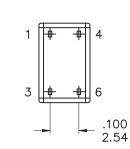

|                | POS.1 | POS.2                                                                             |  |  |  |
|----------------|-------|-----------------------------------------------------------------------------------|--|--|--|
| Model<br>No.   |       |                                                                                   |  |  |  |
| 8UD9           | OFF   | MOM                                                                               |  |  |  |
| Term.<br>Comm. | OPEN  | 1-3,4-6                                                                           |  |  |  |
| SCHEMATIC      | OFEN  | $\begin{bmatrix} \frac{1}{2} & 0 \\ \frac{1}{3} & 0 \\ \frac{1}{6} \end{bmatrix}$ |  |  |  |

#### SWITCH FUNCTION