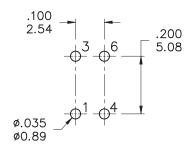

|                | POS.1 | POS.2                                                                             |  |  |  |
|----------------|-------|-----------------------------------------------------------------------------------|--|--|--|
| Model<br>No.   |       |                                                                                   |  |  |  |
| 8UD9           | OFF   | MOM                                                                               |  |  |  |
| Term.<br>Comm. | OPEN  | 1-3,4-6                                                                           |  |  |  |
| SCHEMATIC      | OFEN  | $\begin{bmatrix} \frac{1}{2} & 0 \\ \frac{1}{3} & 0 \\ \frac{1}{6} \end{bmatrix}$ |  |  |  |

#### SWITCH FUNCTION

.020

0.50

.200 5.08

.130

3.30

版本:C