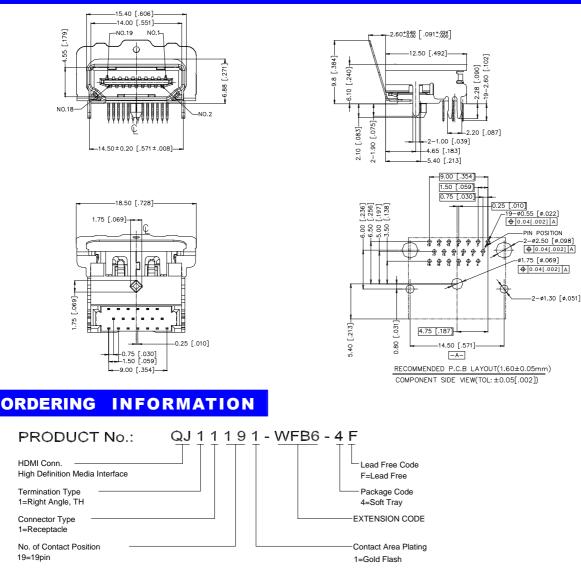

## **SPECIFICATIONS**

### **Mechanical**

*Mating Force:* initial 4.5kgf max. *Unmating Force:* initial 1.0~4.0kgf max. *Durability:* 10000 cycles.

Electrical Voltage Rating: 40V AC Current Rating: 0.5A . Contact Resistance: Initial excluding conductor resistance 10mΩ max. Dielectric Withstanding Voltage: 500V AC (Rms.)

**Insulation Resistance:** Unmated plug  $100M\Omega$  min. at 500V DC.

### Physical

**Housing:** Thermoplastic, UL 94V-0 rated in black Color **Contact:** Copper alloy **Plating:** See "ORDERING INFORMATION" **Solder Pad:** Copper alloy **Operating Temperature:** -40°C to +85°C

#### HDMI Receptacle Series Right Angle, TH Type 0.75mm [.030"] Pitch

19 Pos.

**HDMI** Connector



# DRAWING