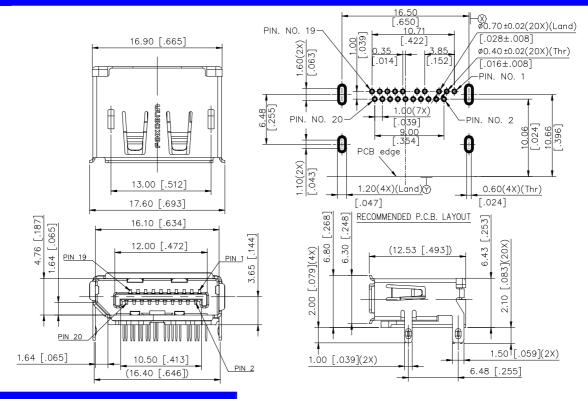

### **SPECIFICATIONS**

#### Mechanical

Plug Mating Force: 4.50kgf (9.92Lb) max

**Plug Unmating Force:** 1.00~4.00kgf (2.21~8.82Lb)

Durability: 10000 Cycles

### **Electrical**

Current Rating: 0.50A min

Contact Resistance:  $30m\Omega$  max. (Initial)

 $60m\Omega$  max. (After life test ) **Dielectric Withstanding Voltage:** 500V AC RMS

Insulation Resistance: Unmated plug:  $100M\Omega$  min at 500V DC

Mated plug:  $10M\Omega$  min at 500V DC

## **Physical**

Housing: Thermoplastic, UL 94V-0 rated

Contact: Copper alloy

**Plating:** See "ORDERING INFORMATION" **Operating Temperature:** -40  $^{\circ}$  to +85  $^{\circ}$ 

# **Displayport Connector**

Standard DisplayPort, R/A, T/H Type,20 Pos



## **DRAWING**



## ORDERING INFORMATION