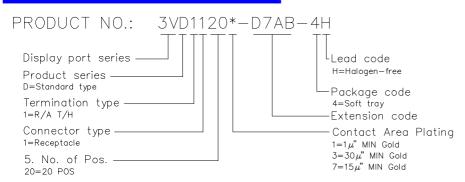

### **SPECIFICATIONS**

#### Mechanical

Plug Mating Force: 4.50kgf (9.92Lb) max

**Plug Unmating Force:** 1.00~4.00kgf (2.21~8.82Lb)

Durability: 10000 Cycles

### **Electrical**

Current Rating: 0.50A min

Contact Resistance:  $30m\Omega$  max. (Initial)

 $60m\Omega$  max. (After life test ) **Dielectric Withstanding Voltage:** 500V AC RMS

Insulation Resistance: Unmated plug:  $100M\Omega$  min at 500V DC

Mated plug:  $10M\Omega$  min at 500V DC

## **Physical**

Housing: Thermoplastic, UL 94V-0 rated

Contact: Copper alloy

**Plating:** See "ORDERING INFORMATION" **Operating Temperature:** -40  $^{\circ}$  to +85  $^{\circ}$ 

# **Displayport Connector**

Standard DisplayPort, R/A, T/H Type,20 Pos



## **DRAWING**



## ORDERING INFORMATION