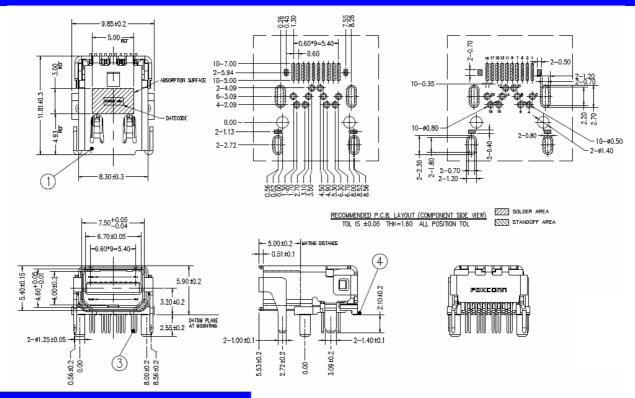

## **SPECIFICATIONS**

#### Mechanical

Plug Mating Force: 4.50kgf max Plug Unmating Force: 1.00~4.00kgf

Durability: 10000 Cycles

#### **Electrical**

Current Rating: 0.50A min

Contact Resistance:  $30m\Omega$  max change form initial Dielectric Withstanding Voltage: 500V AC RMS

Insulation Resistance: Unmated plug:100M $\Omega$  min at 500V DC

Mated plug:10M $\Omega$  min at 150V DC

# **Physical**

**Plating:** See "ORDERING INFORMATION" **Operating Temperature:** -40  $^{\circ}$  to +85  $^{\circ}$ 



**DisplayPort Connector** 

**3VM Series** 

Mini DisplayPort,

# **DRAWING**



## ORDERING INFORMATION