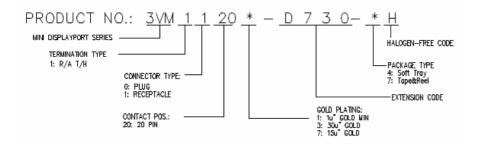

## **SPECIFICATIONS**

#### Mechanical

Plug Mating Force: 4.50kgf max Plug Unmating Force: 1.00~4.00kgf

Durability: 10000 Cycles

#### **Electrical**

Current Rating: 0.50A min

Contact Resistance:  $30m\Omega$  max change form initial Dielectric Withstanding Voltage: 500V AC RMS

Insulation Resistance: Unmated plug:100M $\Omega$  min at 500V DC

Mated plug:10M $\Omega$  min at 150V DC

# **Physical**

**Plating:** See "ORDERING INFORMATION" **Operating Temperature:** -40  $^{\circ}$  to +85  $^{\circ}$ 



**DisplayPort Connector** 

**3VM Series** 

Mini DisplayPort,

# **DRAWING**



## ORDERING INFORMATION