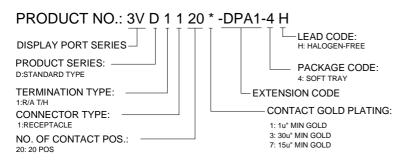

### **SPECIFICATIONS**

#### Mechanical

Connector Mating Force: 4.5kgf.max Connector Un mating Force: 1.0~4.0kgf. Durability: 10000 Cycles.

## Electrical

Current Rating: 0.5A min. Contact Resistance:  $30m\Omega$  max.(initial)  $60m\Omega$  max. (After life test). Dielectric Withstanding Voltage: 500V AC RMS. Insulation Resistance: Unmated plug: $100M\Omega$  min at 500V DC. Mated plug: $10M\Omega$  min at 500V DC

#### **Physical**

Housing: Thermoplastic, UL 94V-0 rated. Contact: Copper alloy. Plating: See "ORDERING INFORMATION". Operating Temperature: -40°C to +85°C. Recommended Thickness of PCB: 1.60[.063]. DRAWING

FOXCOND

**Right Angle Type**, T/H

**Double DisplayPort Connector** 

**3V Series** 

40Pos







# ORDERING INFORMATION