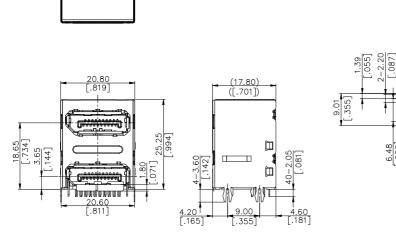

#### **Physical**

Housing: Thermoplastic, UL 94V-0 rated. Contact: Copper alloy. Plating: See "ORDERING INFORMATION". Operating Temperature: -40°C to +85°C. Recommended Thickness of PCB: 1.60[.063]. DRAWING