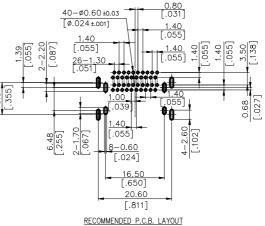

#### **Physical**

Housing: Thermoplastic, UL 94V-0 rated. Contact: Copper alloy. Plating: See "ORDERING INFORMATION". Operating Temperature: -40°C to +85°C. Recommended Thickness of PCB: 1.60[.063]. DRAWING