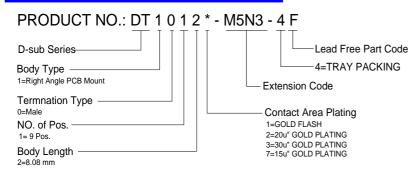

### **SPECIFICATIONS**

#### Mechanical

Contact Mating Force: 4.54kgf max. Contact Unmating Force: 0.34kgf min. Contact Retention Force: 1.82kgf min.

### **Electrical**

Current Rating: 2.0A

Contact Resistance:  $30m\Omega$  max.

Dielectric Withstanding Voltage: 1000V AC/1min min.

Insulation Resistance: 5000MΩ

#### **Physical**

Housing: Thermoplastic, UL 94V-0 rated in Teal 322C Color

Contact: Copper alloy

Plating: See "ORDERING INFORMATION"

Solder Pad: Copper alloy

**Operating Temperature:** -55% to +125%

# **D-SUB Connector**

DT Series Right Angle Type, T/H 2.77mm [.109"] Pitch 9 Pos.



# **DRAWING**



# ORDERING INFORMATION