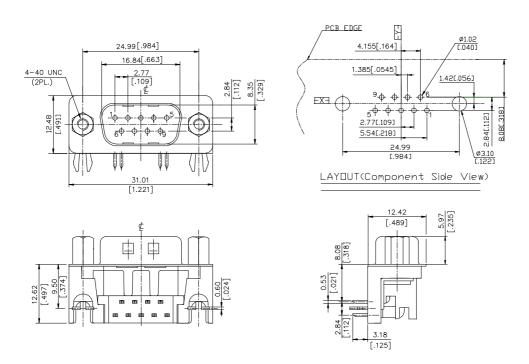

### **SPECIFICATIONS**

#### Mechanical

Contact Mating Force: 4.54kgf max. Contact Unmating Force: 0.34kgf min. Contact Retention Force: 1.82kgf min.

### **Electrical**

Current Rating: 2.0A

Contact Resistance:  $30m\Omega$  max.

Dielectric Withstanding Voltage: 1000V AC/1min min.

Insulation Resistance: 5000MΩ

#### **Physical**

Housing: Thermoplastic, UL 94V-0 rated in Teal 322C Color

Contact: Copper alloy

Plating: See "ORDERING INFORMATION"

Solder Pad: Copper alloy

**Operating Temperature:** -55% to +125%

# **D-SUB Connector**

DT Series Right Angle Type, T/H 2.77mm [.109"] Pitch 9 Pos.



# **DRAWING**



# ORDERING INFORMATION