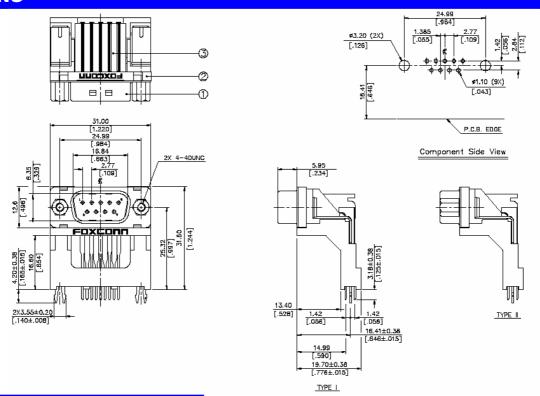

## **SPECIFICATIONS**

### Mechanical

Mating Force: 4.54kgf max. Umating Force: 0.34kgf min. Durability: 500 Cycles

### **Electrical**

Current Rating: 2A

Contact Resistance:  $30m\Omega$  max.

Dielectric Withstanding Voltage: 1000V AC/1min min.

Insulation Resistance:  $5000M\Omega$  min.

## **Physical**

Housing: Thermoplastic, UL 94V-0 rated in Teal 322C Color

Contact: Copper alloy

**Plating:** See "ORDERING INFORMATION" **Operating Temperature:** -55 $^{\circ}$ C to +125 $^{\circ}$ C

#### **D-SUB Connector**

DM Series Right Angle Type, T/H 2.77mm [.109"] Pitch 9 Pos.



# **DRAWING**



# ORDERING INFORMATION