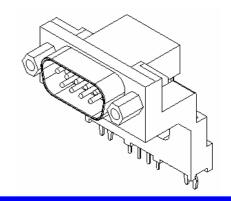

#### **D-SUB Connector**

DM Series Right Angle Type, T/H 2.77mm [.109"] Pitch 9 Pos.