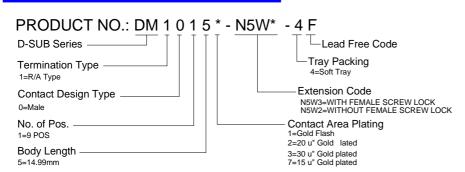

## **SPECIFICATIONS**

### Mechanical

Mating Force: 4.54kgf max. Umating Force: 0.34kgf min. Durability: 500 Cycles

### **Electrical**

Current Rating: 2A

Contact Resistance:  $30m\Omega$  max.

Dielectric Withstanding Voltage: 1000V AC/1min min.

Insulation Resistance:  $5000M\Omega$  min.

## **Physical**

Housing: Thermoplastic, UL 94V-0 rated in Teal 322C Color

Contact: Copper alloy

**Plating:** See "ORDERING INFORMATION" **Operating Temperature:** -55 $^{\circ}$ C to +125 $^{\circ}$ C

#### **D-SUB Connector**

DM Series Right Angle Type, T/H 2.77mm [.109"] Pitch 9 Pos.



# **DRAWING**



# ORDERING INFORMATION