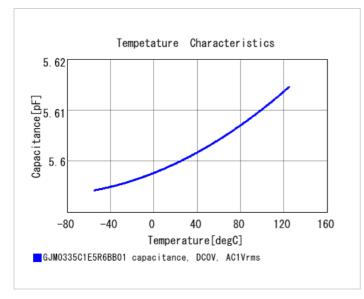

## **Specifications**

Size code in inch(mm)

| Capacitance                                      | 5.6pF ±0.1pF |
|--------------------------------------------------|--------------|
| Rated voltage                                    | 25Vdc        |
| Temperature characteristics (complied standard)  | C0G(EIA)     |
| Temperature coefficient                          | 0±30ppm/°C   |
| Temperature range of temperature characteristics | 25 to 125°C  |
| Operating temperature range                      | -55 to 125°C |