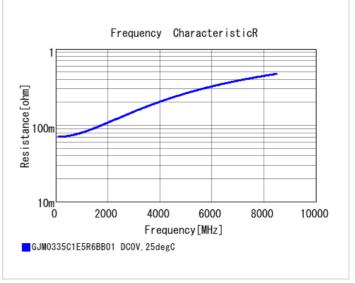

## **Specifications**

Size code in inch(mm)

| Capacitance                                      | 5.6pF ±0.1pF |
|--------------------------------------------------|--------------|
| Rated voltage                                    | 25Vdc        |
| Temperature characteristics (complied standard)  | C0G(EIA)     |
| Temperature coefficient                          | 0±30ppm/°C   |
| Temperature range of temperature characteristics | 25 to 125°C  |
| Operating temperature range                      | -55 to 125°C |