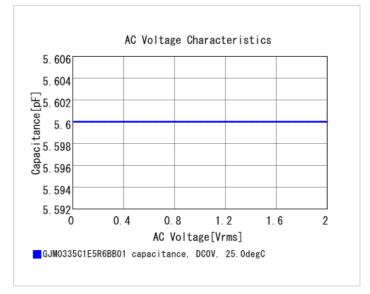

## **Specifications**

Size code in inch(mm)

| Capacitance                                      | 5.6pF ±0.1pF |
|--------------------------------------------------|--------------|
| Rated voltage                                    | 25Vdc        |
| Temperature characteristics (complied standard)  | C0G(EIA)     |
| Temperature coefficient                          | 0±30ppm/°C   |
| Temperature range of temperature characteristics | 25 to 125°C  |
| Operating temperature range                      | -55 to 125°C |