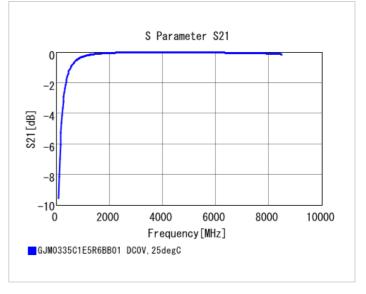

## **Specifications**

Size code in inch(mm)

| Capacitance                                      | 5.6pF ±0.1pF |
|--------------------------------------------------|--------------|
| Rated voltage                                    | 25Vdc        |
| Temperature characteristics (complied standard)  | C0G(EIA)     |
| Temperature coefficient                          | 0±30ppm/°C   |
| Temperature range of temperature characteristics | 25 to 125°C  |
| Operating temperature range                      | -55 to 125°C |