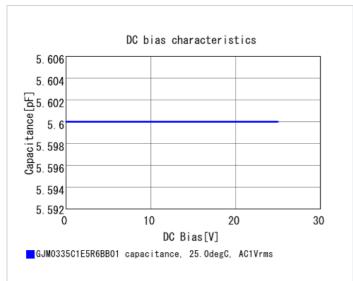

## **Specifications**

Size code in inch(mm)

| Capacitance                                      | 5.6pF ±0.1pF |
|--------------------------------------------------|--------------|
| Rated voltage                                    | 25Vdc        |
| Temperature characteristics (complied standard)  | C0G(EIA)     |
| Temperature coefficient                          | 0±30ppm/°C   |
| Temperature range of temperature characteristics | 25 to 125°C  |
| Operating temperature range                      | -55 to 125°C |