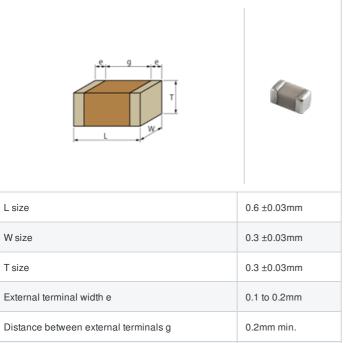

#### Shape

## **Specifications**

Size code in inch(mm)

| Capacitance                                      | 5.6pF ±0.1pF |
|--------------------------------------------------|--------------|
| Rated voltage                                    | 25Vdc        |
| Temperature characteristics (complied standard)  | C0G(EIA)     |
| Temperature coefficient                          | 0±30ppm/°C   |
| Temperature range of temperature characteristics | 25 to 125°C  |
| Operating temperature range                      | -55 to 125°C |