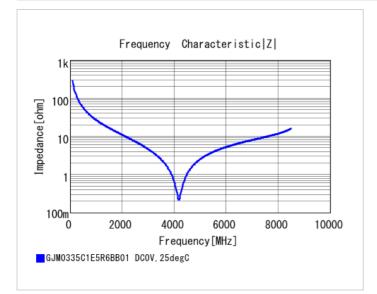

## **Specifications**

Size code in inch(mm)

| Capacitance                                      | 5.6pF ±0.1pF |
|--------------------------------------------------|--------------|
| Rated voltage                                    | 25Vdc        |
| Temperature characteristics (complied standard)  | C0G(EIA)     |
| Temperature coefficient                          | 0±30ppm/°C   |
| Temperature range of temperature characteristics | 25 to 125°C  |
| Operating temperature range                      | -55 to 125°C |