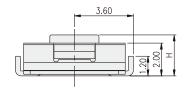

V=RoHS & Lead Free Solderable

Q=Halogen Free

Actuator Type: =Soft <62> / Hard <60, 61>

P=Hard <62 Only>

DTSL-6

F=F S.M.T.

Total Height:

0=2.00mm

1=2.50mm

2=3.10mm

Operating Force: K=Black, 100gf N=Brown, 160gf

R=Red, 260gf

S=White, 320gf Y=Yellow, 520gf

N=Brown, 200gf <Soft actuator 62 Only>

(2)

4