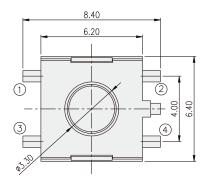

DTS(G)F-60 / DTSF-61 : 3000 pcs DTS(G)L-60 / DTS(G)L-61 : 2700 pcs DTS(G)L-62 / DTS(G)F-62 : 2500 pcs

(1)

3

<Tube>

75 pcs <Tape & Reel>

PACKAGE

DTSGF-61 : 2500 pcs

(1)

(3

(2)

6

(4)

P.C.B. LAYOUT

112

6x6 Thinner Type With Ground Terminal (Pitch 4.0mm)