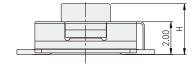

## DTSGF-6

| PART NO. | Н    |
|----------|------|
| DTSGF-60 | 2.00 |
| DTSGF-61 | 2.50 |
| DTSGF-62 | 3.10 |

P.C.B. LAYOUT