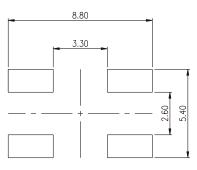

(3

(2)

6

(4)

P.C.B. LAYOUT

112

6x6 Thinner Type With Ground Terminal (Pitch 4.0mm)