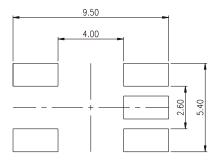

(3

(2)

6

(4)

P.C.B. LAYOUT

112

6x6 Thinner Type With Ground Terminal (Pitch 4.0mm)