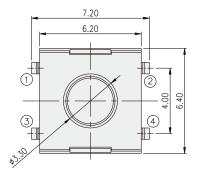

(3

(2)

6

(4)

P.C.B. LAYOUT

112

6x6 Thinner Type With Ground Terminal (Pitch 4.0mm)