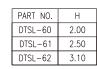

## DTSGF-6

| PART NO. | Н    |
|----------|------|
| DTSGF-60 | 2.00 |
| DTSGF-61 | 2.50 |
| DTSGF-62 | 3.10 |

P.C.B. LAYOUT