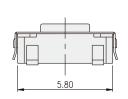

DTS(G)F-60 / DTSF-61 : 3000 pcs DTS(G)L-60 / DTS(G)L-61 : 2700 pcs DTS(G)L-62 / DTS(G)F-62 : 2500 pcs

(1)

3

<Tube>

75 pcs <Tape & Reel>

PACKAGE

DTSGF-61 : 2500 pcs

(1)