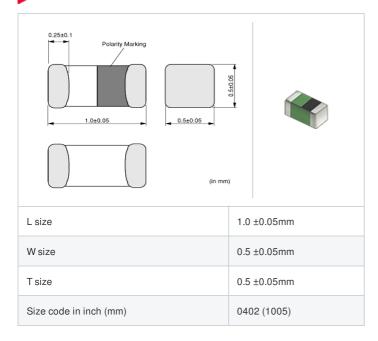

# LQG15HH47NG02# "#" indicates a package specification code.

















< List of part numbers with package codes > LQG15HH47NG02D , LQG15HH47NG02J , LQG15HH47NG02B

### Shape



## References

| Packaging code | Specifications      | Minimum quantity |
|----------------|---------------------|------------------|
| D              | ф180mm Paper taping | 10000            |
| J              | ф330mm Paper taping | 50000            |
| В              | Packing in bulk     | 1000             |

| Mass (Typ.) |        |
|-------------|--------|
| 1 piece     | 0.001g |

### **Specifications**

| Inductance                                                          | 47nH ±2%   |
|---------------------------------------------------------------------|------------|
| Inductance test frequency                                           | 100MHz     |
| Rated current (Itemp) (Based on Temperature rise)                   | 300mA      |
| Max. of DC resistance