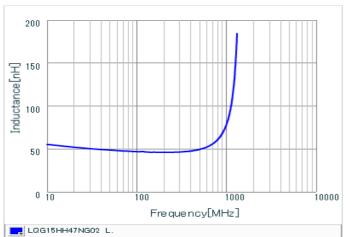

#### Chart of characteristic data (The charts below may show another part number which shares its characteristics.)

Inductance-Frequency characteristics (Typ.)

2 of 2

1. This datasheet is downloaded from the website of Murata Manufacturing Co., Ltd. Therefore, it's specifications are subject to change or our products in it may be discontinued without advance notice. Please check with our sales representatives or product engineers before ordering.