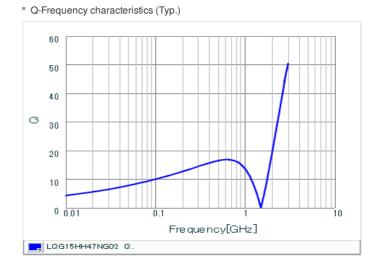

#### Chart of characteristic data (The charts below may show another part number which shares its characteristics.)

Inductance-Frequency characteristics (Typ.)

2 of 2

1. This datasheet is downloaded from the website of Murata Manufacturing Co., Ltd. Therefore, it's specifications are subject to change or our products in it may be discontinued without advance notice. Please check with our sales representatives or product engineers before ordering.