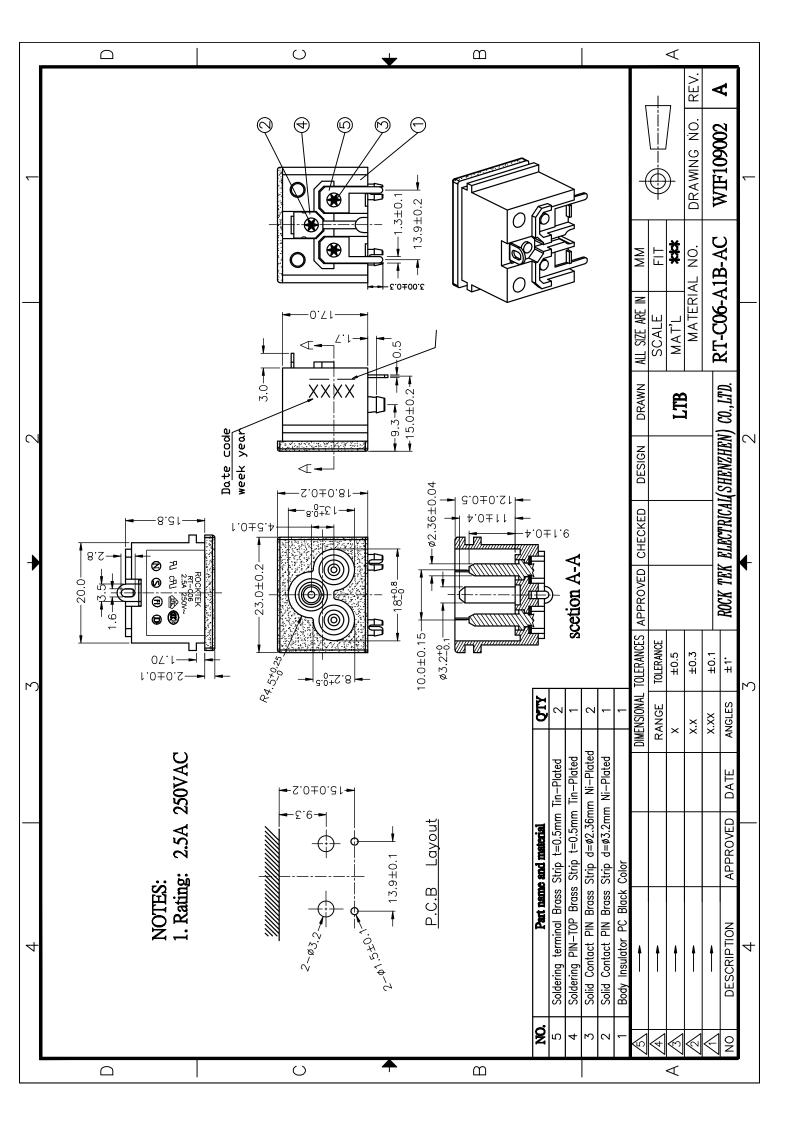

## Specification Of RT-C06 AC Socket page:1/2

1.Scope

This specification cover the RT-C06 AC socket.

2. Operation temperature

-10°C~85°C

3.STANDHRD

IEC320-1

CSA22.2

EN60 320

**UL498** 

4.Rating

2.5A 250VAC

5.Electrical

5.1. Contact resistance

Contact resistance should be  $30m\Omega(Max)$ .

5.2. Insulation resistance

It is measured with 500V DC should be  $1000M\Omega(Min)$ .

5.3. Dielectric strength

(Between terminals of open contacts and terminals of opposite polarity)

Dielectric strength should withstand without breakdown a potential of AC 2000V/minute.

(Between terminals and metal frame)

Dielectric strength should withstand without breakdown a potential of AC 2000V/minute.

#### 6.Construction

#### 6.1. Heat test

The socket should be putted in a hot chamber at temperature of  $100^{\circ}\text{C}\pm5^{\circ}\text{C}$ /hour. The Socket should have the capability to satisfy the performance the paragraphs 5.1., 5.2.,

5.3., And the socket should show no evidence of cracking. Crazing and deformation.

### 6.2.Body strength

The socket should be press body with 8kg/minute.

The socket should have the capability to satisfy. the performance the paragraphs 5.1,5.2,5.3 and the socket should should no evidece of carching.

### 7.Paking:

200PCS/bag ,2000PCS/CTN.

| APPROVED | CHECK  | WRITER | DESCRIPTION |
|----------|--------|--------|-------------|
| 姚 11.    | 旅8-11. | ALEX   | YALE        |