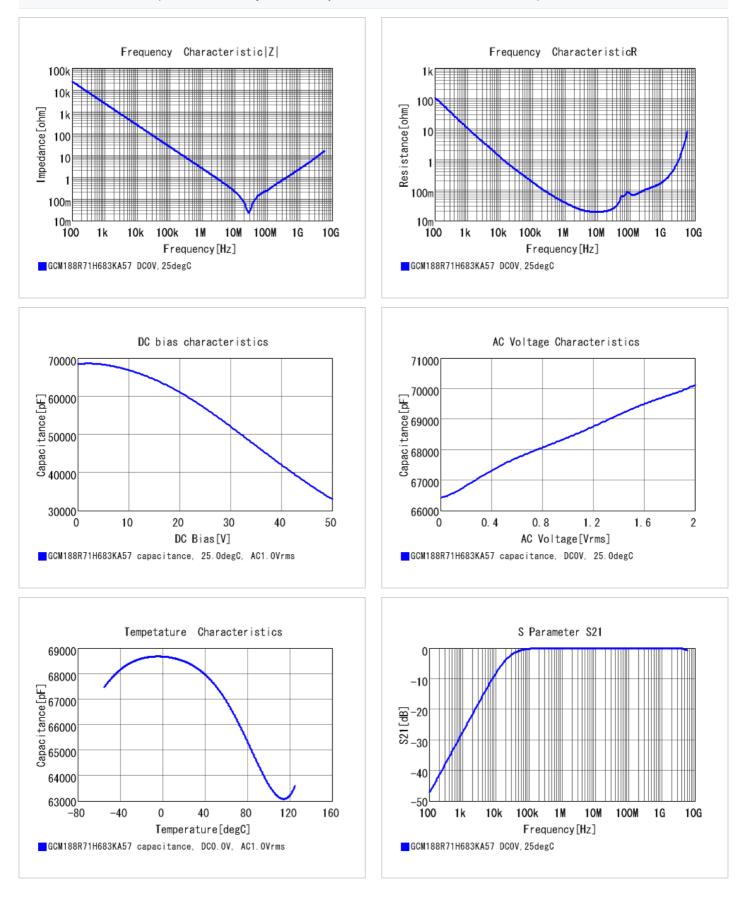

## Specifications

| Capacitance                                      | 68000pF±10%  |
|--------------------------------------------------|--------------|
| Rated voltage                                    | 50Vdc        |
| Temperature characteristics (complied standard)  | X7R(EIA)     |
| Capacitance change rate                          | ±15.0%       |
| Temperature range of temperature characteristics | -55 to 125°C |
| Operating temperature range                      | -55 to 125°C |