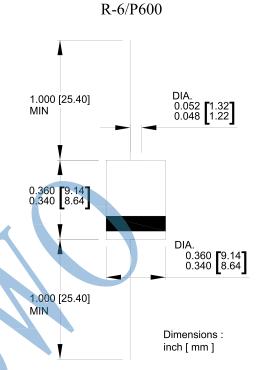

### **Mechanical Data**

- Case: Molded plastic
- Epoxy: UL 94V-0 rate flame retardant
- Lead: Solderable per MIL-STD-202, method 208 guranteed
- Polarity: Color band denotes cathode end except Bipolar
- Mounting position: Any