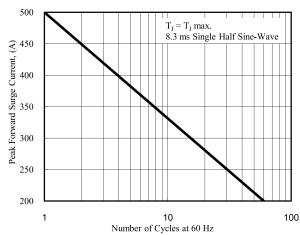

### Maximum Ratings(T<sub>A</sub>=25°C unless otherwise noted)

| Parameter                                                                                  | Symbol           | Value          | UNIT |
|--------------------------------------------------------------------------------------------|------------------|----------------|------|
| Peak power dissipation with a 10/1000µs waveform <sup>(1)</sup>                            | $P_{PP}$         | 30000          | W    |
| Peak pulse current with a 10/1000µs waveform <sup>(1)</sup>                                | $I_{PP}$         | See Next Table | A    |
| Power dissipation on infinite heatsink at $T_L = 75$ °C                                    | $P_{\mathrm{D}}$ | 8.0            | W    |
| Peak forward surge current, 8.3 ms single half sinewave unidirectional only <sup>(2)</sup> | $I_{FSM}$        | 500            | A    |
| Operating junction and storage temperature range                                           | $T_J, T_{STG}$   | -55 to +175    | °C   |

### Ratings and Characteristics Curves (T<sub>A</sub>=25°C unless otherwise noted)

Fig. 1 - Pulse Derating Curve

Fig. 2 - Maximum Non-Repetitive
Surge Current

Fig. 3 - Steady State Power Derating Curve

Fig. 4 - Peak Pulse Power Rating Curve