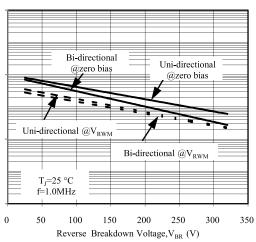

### Ratings and Characteristics Curves (T<sub>A</sub>=25°C unless otherwise noted)

Fig. 1 - Pulse Derating Curve

Fig. 2 - Maximum Non-Repetitive
Surge Current

Fig. 3 - Steady State Power Derating Curve

Fig. 4 - Peak Pulse Power Rating Curve