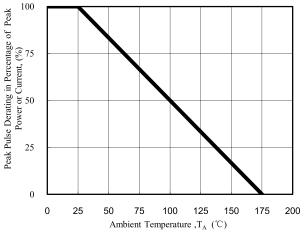

#### Note:

- (1)Non-repetitive current pulse per Fig.5 and derated above  $T_A$ = 25 °C per Fig.1
- (2) Measured on 8.3 ms single half sine-wave or equivalent square wave, duty cycle = 4 pulses per minute maximum

### Ratings and Characteristics Curves (T<sub>A</sub>=25°C unless otherwise noted)

Fig. 1 - Pulse Derating Curve

Fig. 2 - Maximum Non-Repetitive
Surge Current

Fig. 3 - Steady State Power Derating Curve

Fig. 4 - Peak Pulse Power Rating Curve