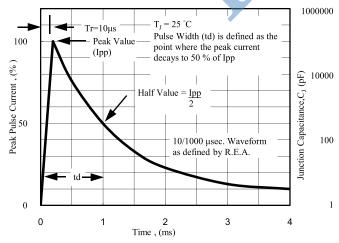

| $P_{\mathrm{D}}$ | 8.0            | W    |
| Peak forward surge current, 8.3 ms single half sinewave unidirectional only <sup>(2)</sup> | $I_{FSM}$        | 500            | A    |
| Operating junction and storage temperature range                                           | $T_J, T_{STG}$   | -55 to +175    | °C   |

#### Note:

- (1)Non-repetitive current pulse per Fig.5 and derated above  $T_A$ = 25 °C per Fig.1
- (2) Measured on 8.3 ms single half sine-wave or equivalent square wave, duty cycle = 4 pulses per minute maximum

### Ratings and Characteristics Curves (T<sub>A</sub>=25°C unless otherwise noted)



Fig. 1 - Pulse Derating Curve



Fig. 2 - Maximum Non-Repetitive
Surge Current



Fig. 3 - Steady State Power Derating Curve



Fig. 4 - Peak Pulse Power Rating Curve



Fig. 5 - Pulse Waveform



Fig. 6 - Typical Junction Capacitance

## Electrical Characteristics(T<sub>A</sub>=25°C unless otherwise noted)

| Part<br>Number<br>(Uni) | Part<br>Number<br>(Bi) | Breakdown Voltage V <sub>BR</sub> @ I <sub>T</sub> |        |                     | Maximum<br>Reverse<br>Leakage I <sub>R</sub><br>@V <sub>RWM</sub> | Working<br>Peak Reverse<br>Voltage<br>V <sub>RWM</sub> | Maximum<br>Reverse<br>Surge<br>Current I <sub>PP</sub> | Maximum<br>Clamping<br>Voltage V <sub>C</sub><br>@I <sub>PP</sub> |
|-------------------------|------------------------|----------------------------------------------------|--------|---------------------|-------------------------------------------------------------------|--------------------------------------------------------|----------