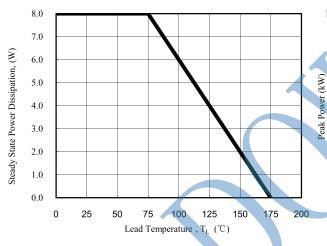

### Maximum Ratings(T<sub>A</sub>=25°C unless otherwise noted)

| Parameter                                                                                  | Symbol           | Value          | UNIT |
|--------------------------------------------------------------------------------------------|------------------|----------------|------|
| Peak power dissipation with a 10/1000µs waveform <sup>(1)</sup>                            | $P_{PP}$         | 30000          | W    |
| Peak pulse current with a 10/1000µs waveform <sup>(1)</sup>                                | $I_{PP}$         | See Next Table | A    |
| Power dissipation on infinite heatsink at $T_L = 75$ °C                                    | $P_{\mathrm{D}}$ | 8.0            | W    |
| Peak forward surge current, 8.3 ms single half sinewave unidirectional only <sup>(2)</sup> | $I_{FSM}$        | 500            | A    |
| Operating junction and storage temperature range                                           | $T_J, T_{STG}$   | -55 to +175    | °C   |

### Ratings and Characteristics Curves (T<sub>A</sub>=25°C unless otherwise noted)

Fig. 1 - Pulse Derating Curve

Fig. 2 - Maximum Non-Repetitive
Surge Current

Fig. 3 - Steady State Power Derating Curve

Fig. 4 - Peak Pulse Power Rating Curve