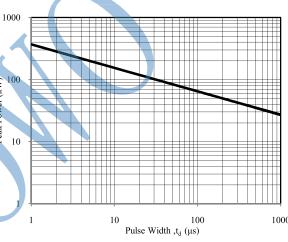

### Ratings and Characteristics Curves (T<sub>A</sub>=25°C unless otherwise noted)

Fig. 1 - Pulse Derating Curve

Fig. 2 - Maximum Non-Repetitive
Surge Current

Fig. 3 - Steady State Power Derating Curve

Fig. 4 - Peak Pulse Power Rating Curve

### Maximum Ratings(T<sub>A</sub>=25°C unless otherwise noted)

| Parameter                                                                                  | Symbol           | Value          | UNIT |
|--------------------------------------------------------------------------------------------|------------------|----------------|------|
| Peak power dissipation with a 10/1000µs waveform <sup>(1)</sup>                            | $P_{PP}$         | 30000          | W    |
| Peak pulse current with a 10/1000µs waveform <sup>(1)</sup>                                | $I_{PP}$         | See Next Table | A    |
| Power dissipation on infinite heatsink at $T_L = 75$ °C                                    | $P_{\mathrm{D}}$ | 8.0            | W    |
| Peak forward surge current, 8.3 ms single half sinewave unidirectional only <sup>(2)</sup> | $I_{FSM}$        | 500            | A    |
| Operating junction and storage temperature range                                           | $T_J, T_{STG}$   | -55 to +175    | °C   |

#### Note:

- (1)Non-repetitive current pulse per Fig.5 and derated above  $T_A$ = 25 °C per Fig.1
- (2) Measured on 8.3 ms single half sine-wave or equivalent square wave, duty cycle = 4 pulses per minute maximum