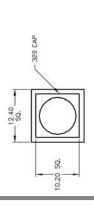

## SPECIFICATIONS

Contact Rating: 25mA @ 50 VDC Life Expectancy: 300,000 cycles min.

Contact Resistance:  $50m\Omega$ , max. initial @ 2-4 VDC, 100mA

1,000M $\Omega$  min. Insulation Resistance:

Dielectric Strength: >500 VAC rms at sea level **Actuation Force:**  $135 \pm 50 \text{ gf}$   $300 \pm 80 \text{ gf } 400 \pm 80 \text{ gf}$ 

Operating Temperature: -20°C to 70°C Travel: .6mm Typ.