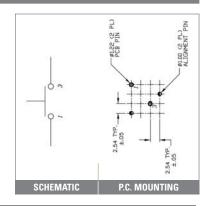

cles min.

Contact Resistance:  $50m\Omega$ , max. initial @ 2-4 VDC, 100mA

1,000M $\Omega$  min. Insulation Resistance:

Dielectric Strength: >500 VAC rms at sea level **Actuation Force:**  $135 \pm 50 \text{ gf}$   $300 \pm 80 \text{ gf } 400 \pm 80 \text{ gf}$ 

Operating Temperature: -20°C to 70°C Travel: .6mm Typ.

# MATERIALS

Housing: Nylon 4/6

Cover/Cap: ABS or Polycarbonate Dome Contact: Gold over stainless steel Terminals/Contacts: Silver plated copper alloy

### **FEATURES & BENEFITS**

- ► Telecommunications ► Multiple cap & color options
- ► High reliability dome technology
- ► Computers/servers ► Excellent tactile feedback
  - ► Performance audio

► Networking

- ► Instrumentation
- ► Low power on/off designs
- ► External hard drives and modems

APPLICATIONS/MARKETS



















TEL: 0512-6832-2390

www.chau-hua.com

Fax: 0512-6832-2391 sales@chau-hua.com