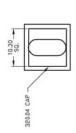

# MATERIALS

Housing: Nylon 4/6

Cover/Cap: ABS or Polycarbonate Dome Contact: Gold over stainless steel Terminals/Contacts: Silver plated copper alloy