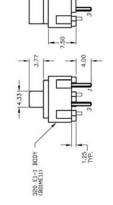

in.

Contact Resistance:  $50m\Omega$ , max. initial @ 2-4 VDC, 100mA

1,000M $\Omega$  min. Insulation Resistance:

Dielectric Strength: >500 VAC rms at sea level **Actuation Force:**  $135 \pm 50 \text{ gf}$   $300 \pm 80 \text{ gf } 400 \pm 80 \text{ gf}$ 

Operating Temperature: -20°C to 70°C Travel: .6mm Typ.

# MATERIALS

Housing: Nylon 4/6

Cover/Cap: ABS or Polycarbonate Dome Contact: Gold over stainless steel Terminals/Contacts: Silver plated copper alloy

### **FEATURES & BENEFITS**

- ► Telecommunications ► Multiple cap & color options
- ► High reliability dome technology
- ► Computers/servers ► Excellent tactile feedback
  - ► Performance audio

► Networking

- ► Instrumentation
- ► Low power on/off designs
- ► External hard drives and modems

APPLICATIONS/MARKETS



















TEL: 0512-6832-2390

www.chau-hua.com

Fax: 0512-6832-2391 sales@chau-hua.com