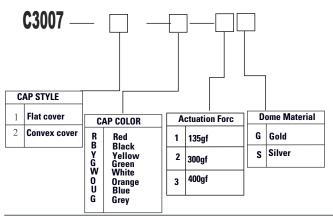

# 3007 SERIES

# **Pushbutton Switches**



### HOW TO ORDER



## SPECIFICATIONS

Contact Rating: 25mA @ 50 VDC Life Expectancy: 300,000 cycles min.

Contact Resistance:  $50m\Omega$ , max. initial @ 2-4 VDC, 100mA

1,000M $\Omega$  min. Insulation Resistance:

Dielectric Strength: >500 VAC rms at sea level **Actuation Force:**  $135 \pm 50 \text{ gf}$   $300 \pm 80 \text{ gf } 400 \pm 80 \text{ gf}$ 

Operating Temperature: -20°C to 70°C Travel: .6mm Typ.

# MATERIALS

Housing: Nylon 4/6

Cover/Cap: ABS or Polycarbonate Dome Contact: Gold over stainless steel Terminals/Contacts: Silver plated copper alloy

### **FEATURES & BENEFITS**

- ► Telecommunications ► Multiple cap & color options
- ► High reliability dome technology
- ► Computers/servers ► Excellent tactile feedback
  - ► Performance audio

► Networking

- ► Instrumentation
- ► Low power on