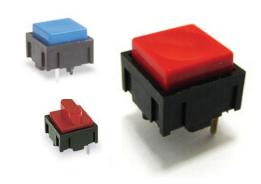

# 3007 SERIES

# **Pushbutton Switches**



### HOW TO ORDER



## SPECIFICATIONS

Contact Rating: 25mA @ 50 VDC Life Expectancy: 300,000 cycles min.

Contact Resistance:  $50m\Omega$ , max. initial @ 2-4 VDC, 100mA

1,000M $\Omega$  min. Insulation Resistance:

Dielectric Strength: >500 VAC rms at sea level **Actuation Force:**  $135 \pm 50 \text{ gf}$   $300 \pm 80 \text{ gf } 400 \pm 80 \text{ gf}$ 

Operating Temperature: -20°C to 70°C Travel: .6mm Typ.

# MATERIALS

Housing: Nylon 4/6

Cover/Cap: ABS or Polycarbonate Dome Contact: Gold over stainless steel Terminals/Contacts: Silver plated copper alloy

### **FEATURES & BENEFITS**

- ► Telecommunications ► Multiple cap & color options
- ► High reliability dome technology
- ► Computers/servers ► Excellent tactile feedback
  - ► Performance audio

► Networking

- ► Instrumentat