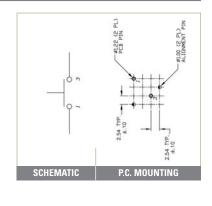

.

Contact Resistance:  $50m\Omega$ , max. initial @ 2-4 VDC, 100mA

1,000M $\Omega$  min. Insulation Resistance:

Dielectric Strength: >500 VAC rms at sea level **Actuation Force:**  $135 \pm 50 \text{ gf}$   $300 \pm 80 \text{ gf } 400 \pm 80 \text{ gf}$ 

Operating Temperature: -20°C to 70°C Travel: .6mm Typ.

# MATERIALS

Housing: Nylon 4/6

Cover/Cap: ABS or Polycarbonate Dome Contact: Gold over stainless steel Terminals/Contacts: Silver plated copper alloy

### **FEATURES & BENEFITS**

- ► Telecommunications ► Multiple cap & color options
- ► High reliability dome technology
- ► Computers/servers ► Excellent tactile feedback
  - ► Performance audio

► Networking

- ► Instrumentation
- ► Low power on/off designs
- ► External hard drives and modems

APPLICATIONS/MARKETS



















TEL: 0512-6832-2390

www.chau-hua.com

Fax: 0512-6832-2391 sales@chau-hua.com