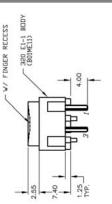

## SPECIFICATIONS

Contact Rating: 25mA @ 50 VDC Life Expectancy: 300,000 cycles min.

Contact Resistance:  $50m\Omega$ , max. initial @ 2-4 VDC, 100mA

1,000M $\Omega$  min. Insulation Resistance:

Dielectric Strength: >500 VAC rms at sea level **Actuation Force:**  $135 \pm 50 \text{ gf}$   $300 \pm 80 \text{ gf } 400 \pm 80 \text{ gf}$ 

Operating Temperature: -20°C to 70°C Travel: .6mm Typ.