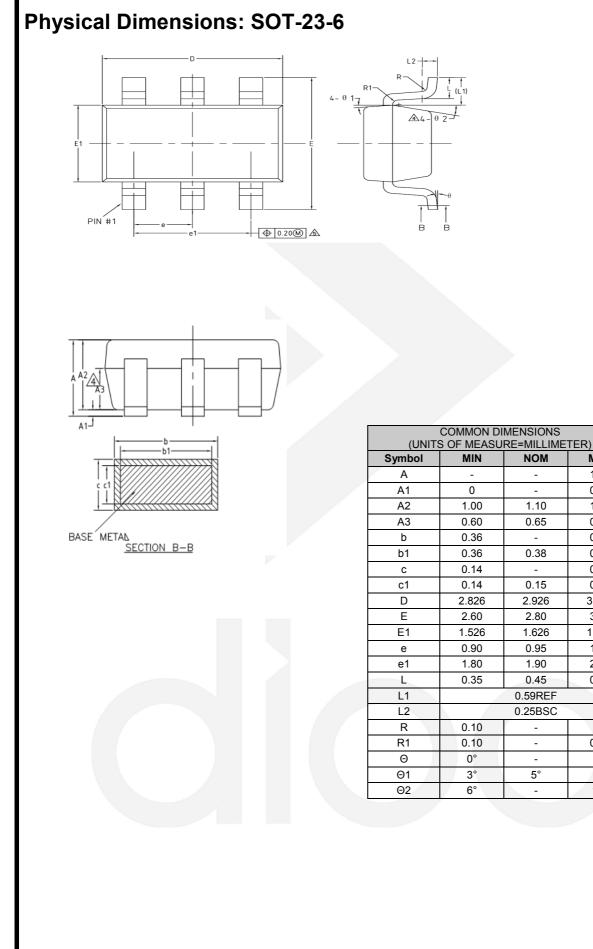

# DIO2581

MAX

1.25

0.15

1.20

0.70

0.50

0.45

0.20

0.16

3.026

3.00

1.726

1.00

2.00

0.60

-

0.25

8°

7°

14°