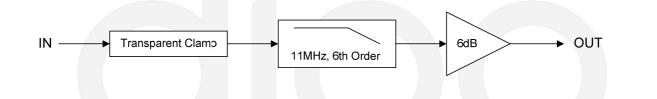

### **Block Diagram**

#### **Descriptions**

DIO2581 is a low voltage, one channel video amplifier with integrated reconstruction filter and input clamps. DIO2581 provides improved image quality compared with passive LC filters and discrete drivers solution, especially suited for standard definition video signals, such as television and set-top box applications.

DIO2581 can be directly driven by a DC-coupled DAC output or an AC-coupled signal. Internal diode-like clamps and bias circuitry may be used if AC-coupled inputs are required. The output in DIO2581 can also drive AC or DC coupled single (150 $\Omega$ ) or dual (75 $\Omega$ ) loads. The DC coupling capacitors can be removed.