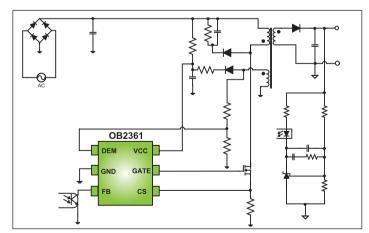

# Description:

OB2361 is a high performance adaptive multi-mode PWM controller, for flyback application. It is optimized to achieve high efficiency in the universal input range and all loading with effective system cost.

At full loading, the IC operates in fixed frequency (52KHz) CCM mode in the low line input voltage and it operates in QR mode in high line input voltage.

# Typical Application: