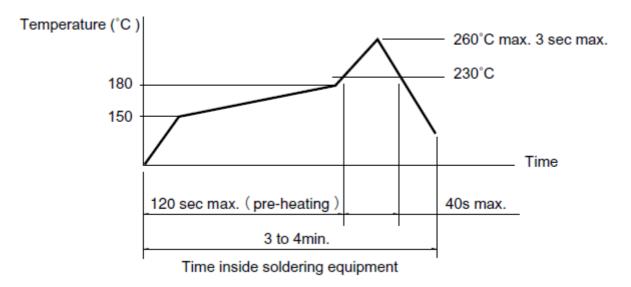

#### **Condition for Reflow**

1. Heating method

Double heating method with infrared heater.

2. Temperature measurement

Thermocouple 0.1 to 0.2  $\Phi$  CA(K) or CC(T) at solder joints (copper foil surface). A heat resisting tape should be used for fix measurement.

3. Temperature profile

- (1) The above temperature shall be measured of the top of switch. There are cases where PC board's temperature greatly differs from that of the switch, depending on the material, size, thickness of PC board's and others. Care, should be taken to prevent the switch's surface temperature from exceeding  $260^{\circ}$ C.
- (2) Soldering conditions differ depending on reflow soldering machines. Prior verification of soldering condition is highly recommended.