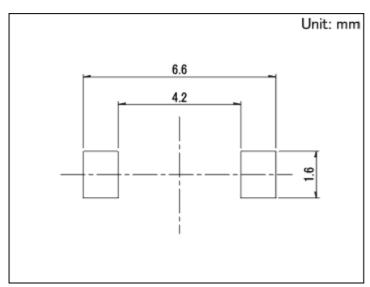

|
|                               | Dry heat              | 80±2℃ for 96h                                                                                                                    |
|                               | Damp heat             | 60±2℃, 90 to 95%RH for 96h                                                                                                       |
| Minimum order unit (pcs.)     | Japan                 | 2,200                                                                                                                            |
|                               | Export                | 2,200                                                                                                                            |

# **Dimensions**



# Land Dimensions



Viewed from switch mounting face

# Circuit Diagram



# **Packing Specifications**

#### **Taping**



| Number of packages (pcs.)        | es 1 reel               | 2,200       |
|----------------------------------|-------------------------|-------------|
|                                  | 1 case / Japan          | 17,600      |
|                                  | 1 case / export packing | 17,600      |
| Tape width (mm)                  |                         | 16          |
| Export package measurements (mm) |                         | 395×395×205 |

# **Soldering Conditions**

#### **Condition for Reflow**

1. Heating method

Double heating method with infrared heater.

2. Temperature measurement

Thermocouple 0.1 to 0.2  $\Phi$  CA(K) or CC(T) at solder joints (copper foil su