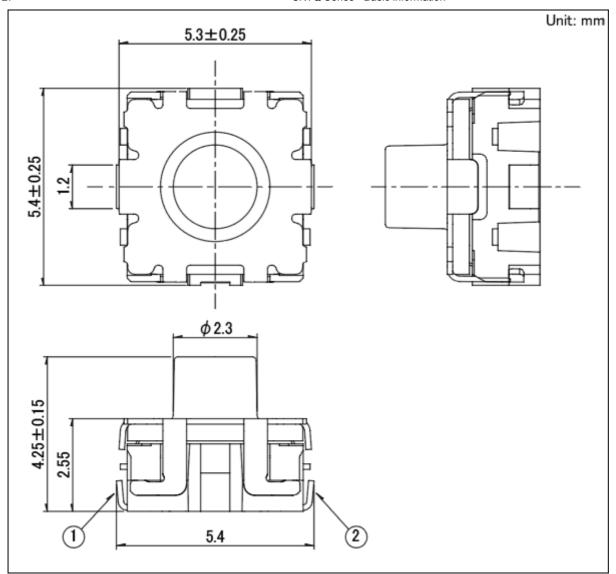

|
|                               | Dry heat              | 80±2℃ for 96h                                                                                                                    |
|                               | Damp heat             | 60±2℃, 90 to 95%RH for 96h                                                                                                       |
| Minimum order unit (pcs.)     | Japan                 | 2,200                                                                                                                            |
|                               | Export                | 2,200                                                                                                                            |

# **Dimensions**



# Land Dimensions



Viewed from switch mounting face

# Circuit Diagram



# **Packing Specifications**

#### **Taping**



| Number of packages (pcs.)        | es 1 reel               | 2,200       |
|----------------------------------|-------------------------|-------------|
|                                  | 1 case / Japan          | 17,600      |
|                                  | 1 case / export packing | 17,600      |
| Tape width (mm)                  |                         | 16          |
| Export package measurements (mm) |                         | 395×395×205 |

# **Soldering Conditions**

#### **Condition for Reflow**

1. Heating method

Double heating method with infrared heater.

2. Temperature measurement

Thermocouple 0.1 to 0.2  $\Phi$  CA(K) or CC(T) at solder j