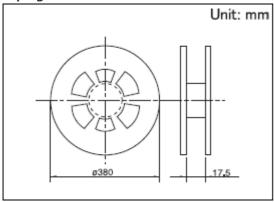

#### **Taping**

| Number of packages (pcs.)        | es 1 reel               | 2,200       |
|----------------------------------|-------------------------|-------------|
|                                  | 1 case / Japan          | 17,600      |
|                                  | 1 case / export packing | 17,600      |
| Tape width (mm)                  |                         | 16          |
| Export package measurements (mm) |                         | 395×395×205 |