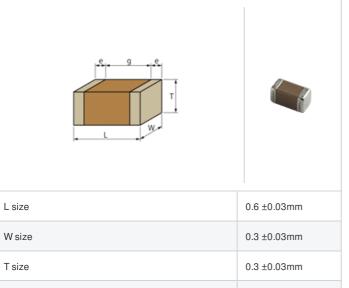

## Shape

## **Specifications**

Size code in inch(mm)

External terminal width e

Distance between external terminals g

| Capacitance                                      | 30pF ±5%     |
|--------------------------------------------------|--------------|
| Rated voltage                                    | 50Vdc        |
| Temperature characteristics (complied standard)  | COG(EIA)     |
| Temperature coefficient                          | 0±30ppm/°C   |
| Temperature range of temperature characteristics | 25 to 125°C  |
| Operating temperature range                      | -55 to 125°C |

0.1 to 0.2mm

0.2mm min.

0201 (0603M)

1 of 1

<sup>1.</sup> This datasheet is downloaded from the website of Murata Manufacturing Co., Ltd. Therefore, it's specifications are subject to change or our products in it may be discontinued without advance notice. Please check with our sales representatives or product engineers before ordering.