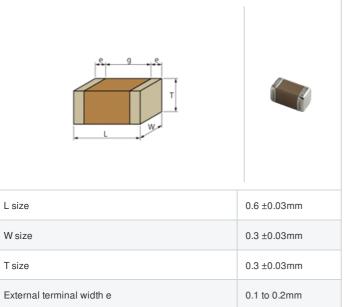

## Shape

## **Specifications**

Size code in inch(mm)

Distance between external terminals g

| Capacitance                                      | 8.0pF ±0.05pF |
|--------------------------------------------------|---------------|
| Rated voltage                                    | 50Vdc         |
| Temperature characteristics (complied standard)  | CH(JIS)       |
| Temperature coefficient                          | 0±60ppm/°C    |
| Temperature range of temperature characteristics | 20 to 125°C   |
| Operating temperature range                      | -55 to 125°C  |