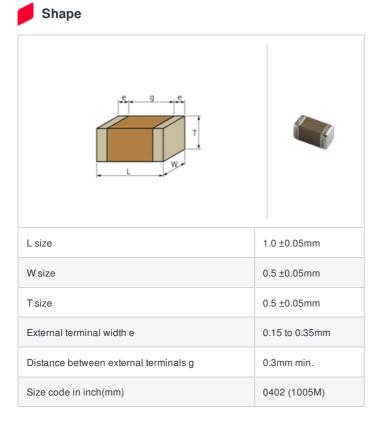

## muRata Capacitor Data Sheet GRM155F51H103ZA01# "#" indicates a package specification code.

discontinued General 85 Reflow RoHS REACH

Last Time Buy Date: 31 Mar 2018

Date of discontinuation: 30 Sep 2018

< List of part numbers with package codes >

GRM155F51H103ZA01D , GRM155F51H103ZA01W , GRM155F51H103ZA01J



| Deferren  |     |
|-----------|-----|
| Reference | :es |

| Packaging | Specifications                                                   | Minimum quantity |
|-----------|------------------------------------------------------------------|------------------|
| D         | φ180mm Paper taping                                              | 10000            |
| J         | φ330mm Paper taping                                              | 50000            |
| W         | φ180mm Paper taping (W8P1*)<br>* Width : 8mm, Pocket pitch : 1mm | 20000            |

| Mass (typ.) |       |
|-------------|-------|
| 1 piece     | 1.6mg |
| φ180mm Reel | 118g  |

## Specifications

| Capacitance                                      | 10000pF +80/-20% |
|-----------------------------------------------