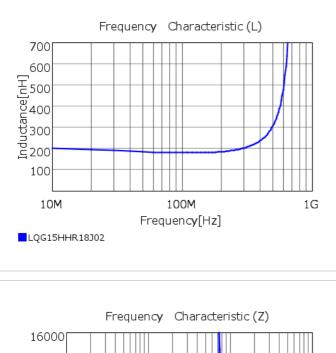

#### Chart of characteristic data (The charts below may show another part number which shares its characteristics.)

## Frequency Characteristic (Z) 1600 12000 9 8000 4000 10M 100M 1G 10G Frequency[Hz] LQG15HHR18302