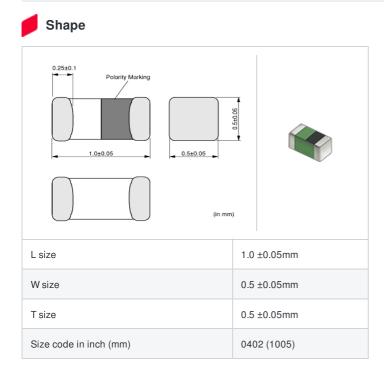

# LQG15HHR18J02# "#" indicates a package specification code.

< List of part numbers with package codes >

LQG15HHR18J02D , LQG15HHR18J02J , LQG15HHR18J02B

|   | References    |
|---|---------------|
| - | 1101010110000 |

| Packaging<br>code | Specifications      | Minimum quantity |
|-------------------|---------------------|------------------|
| D                 | φ180mm Paper taping | 10000            |
| J                 | ф330mm Paper taping | 50000            |
| В                 | Packing in bulk     | 1000             |

|         | Mass (Typ.) |        |
|---------|-------------|--------|
| 1 piece |             | 0.001g |

### Specifications

| Inductance                                                          | 180nH ±5%  |
|---------------------------------------------------------------------|------------|
| Inductance test frequency                                           | 100MHz     |
| Rated current (Itemp) (Based on Temperature rise)                   | 150mA      |
| Max. of DC resistance                                               | 3.38Ω      |
| Q (min.)                                                            | 8          |
| Q test frequency                                                    | 100MHz     |
| Self resonance frequency (min.)                                     | 500MHz     |
| Operating temperature range (Self-temperature rise is not included) | -55~125°C  |
| Series                                                              | LQG15HH_02 |