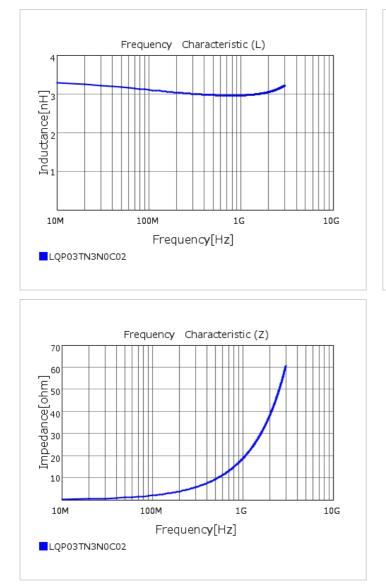

# Chart of characteristic data (The charts below may show another part number which shares its characteristics.)

### Specifications

| Inductance                                                          | 3.0nH ±0.2nH |
|---------------------------------------------------------------------|--------------|
| Inductance test frequency                                           | 500MHz       |
| Rated current (Itemp) (Based on Temperature rise)                   | 450mA        |
| Max. of DC resistance                                               | 0.25Ω        |
| Q (min.)                                                            | 14           |
| Q test frequency                                                    | 500MHz       |
| Self resonance frequency (min.)                                     | 9500MHz      |
| Operating temperature range (Self-temperature rise is not included) | -55~125°C    |
| Series                                                              | LQP03TN_02   |