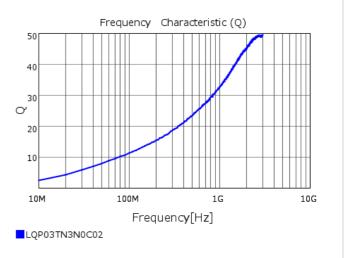

# Chart of characteristic data (The charts below may show another part number which shares its characteristics.)

### Specifications

| Inductance                                                          | 3.0nH ±0.2nH |
|---------------------------------------------------------------------|--------------|
| Inductance test frequency                                           | 500MHz       |
| Rated current (Itemp) (Based on Temperature rise)                   | 450mA        |
| Max. of DC resistance                                               | 0.25Ω        |
| Q (min.)                                                            | 14           |
| Q test frequency                                                    | 500MHz       |
| Self resonance frequency (min.)                                     | 9500MHz      |
| Operating temperature range (Self-temperature rise is not included) | -55~125°C    |
| Series                                                              | LQP03TN_02   |