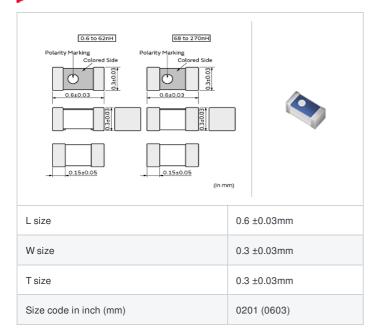

muRata Inductor Data Sheet

# LQP03TN3N0C02# "#" indicates a package specification code.

< List of part numbers with package codes >

LQP03TN3N0C02D , LQP03TN3N0C02J , LQP03TN3N0C02B