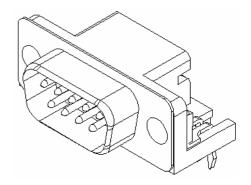

### **D-SUB Connector**

DT Series Right Angle Type, T/H 2.77mm [.109"] Pitch

9 Pos.