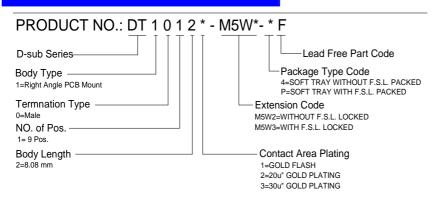

# **SPECIFICATIONS**

#### Mechanical

Contact Mating Force: 4.54kgf max. Contact Unmating Force: 0.34kgf min. Contact Retention Force: 1.82kgf min.

### **Electrical**

Current Rating: 2.0A

Contact Resistance:  $30m\Omega$  max.

Dielectric Withstanding Voltage: 1000V AC/1min min.

Insulation Resistance: 5000MΩ

### **Physical**

Housing: Thermoplastic, UL 94V-0 rated in Teal 322C Color

Contact: Copper alloy

Plating: See "ORDERING INFORMATION"

Solder Pad: Copper alloy

**Operating Temperature:** -55% to +125%

### **D-SUB Connector**

DT Series Right Angle Type, T/H 2.77mm [.109"] Pitch

9 Pos.



# **DRAWING**



# ORDERING INFORMATION