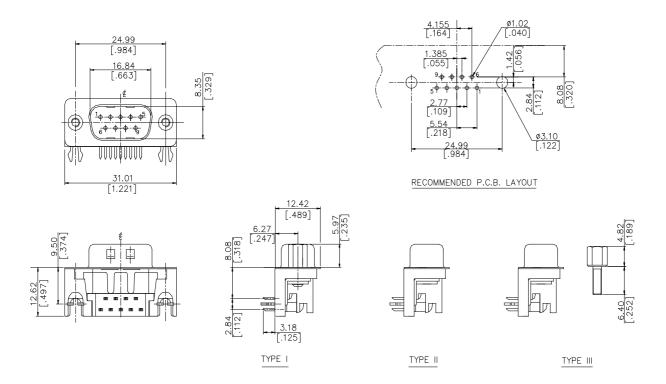

# **SPECIFICATIONS**

#### Mechanical

Contact Mating Force: 4.54kgf max. Contact Unmating Force: 0.34kgf min. Contact Retention Force: 1.82kgf min.

### **Electrical**

Current Rating: 2.0A

Contact Resistance:  $30m\Omega$  max.

Dielectric Withstanding Voltage: 1000V AC/1min min.

Insulation Resistance: 5000MΩ

### **Physical**

Housing: Thermoplastic, UL 94V-0 rated in Teal 322C Color

Contact: Copper alloy

Plating: See "ORDERING INFORMATION"

Solder Pad: Copper alloy

**Operating Temperature:** -55% to +125%

### **D-SUB Connector**

DT Series Right Angle Type, T/H 2.77mm [.109"] Pitch

9 Pos.



# **DRAWING**



# ORDERING INFORMATION