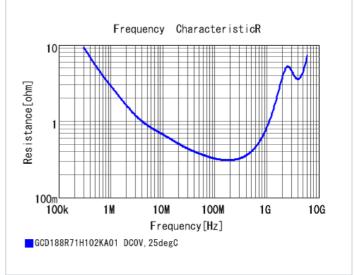

#### Chart of characteristic data (The charts below may show another part number which shares its characteristics.)

2 of 2