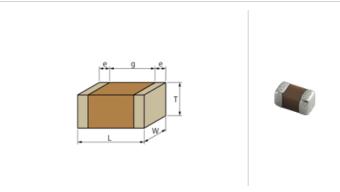

#### Shape

| L size                                | 1.6 ±0.1mm   |
|---------------------------------------|--------------|
| W size                                | 0.8 ±0.1 mm  |
| Tsize                                 | 0.8 ±0.1 mm  |
| External terminal width e             | 0.2 to 0.5mm |
| Distance between external terminals g | 0.5mm min.   |
| Size code in inch(mm)                 | 0603 (1608M) |