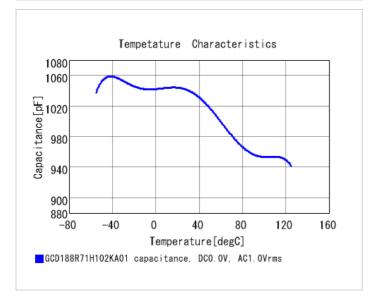

#### Chart of characteristic data (The charts below may show another part number which shares its characteristics.)

2 of 2