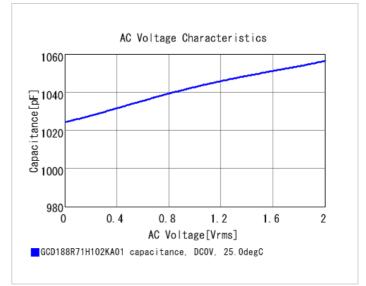

#### Chart of characteristic data (The charts below may show another part number which shares its characteristics.)

2 of 2