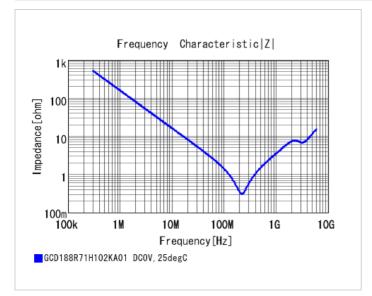

#### Chart of characteristic data (The charts below may show another part number which shares its characteristics.)

2 of 2