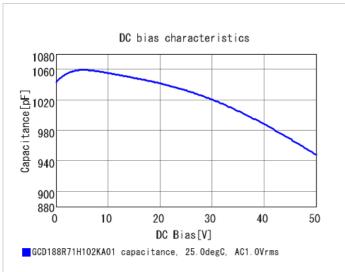

#### Chart of characteristic data (The charts below may show another part number which shares its characteristics.)

2 of 2