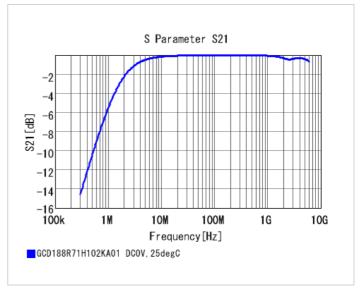

#### Chart of characteristic data (The charts below may show another part number which shares its characteristics.)

2 of 2