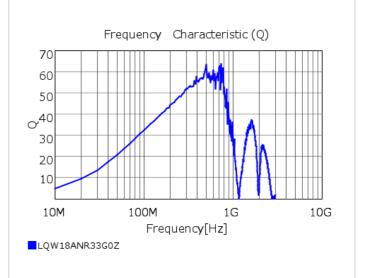

# Chart of characteristic data (The charts below may show another part number which shares its characteristics.)

# Specifications

| Inductance                                                          | 330nH ±2%  |
|---------------------------------------------------------------------|------------|
| Inductance test frequency                                           | 100MHz     |
| Rated current (Itemp) (Based on Temperature rise)                   | 85mA       |
| Max. of DC resistance                                               | 5.5Ω       |
| Q (min.)                                                            | 30         |
| Q test frequency                                                    | 100MHz     |
| Self resonance frequency (min.)                                     | 800MHz     |
| Operating temperature range (Self-temperature rise is not included) | -55~125°C  |
| Series                                                              | LQW18AN_0Z |