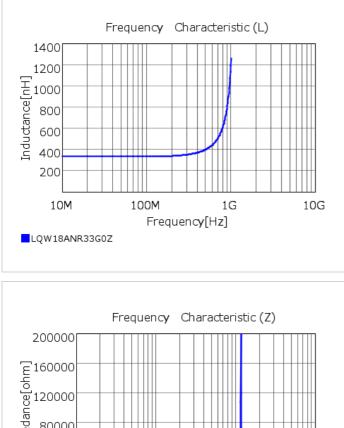

# Chart of characteristic data (The charts below may show another part number which shares its characteristics.)

# Specifications

| Inductance                                                          | 330nH ±2%  |
|---------------------------------------------------------------------|------------|
| Inductance test frequency                                           | 100MHz     |
| Rated current (Itemp) (Based on Temperature rise)                   | 85mA       |
| Max. of DC resistance                                               | 5.5Ω       |
| Q (min.)                                                            | 30         |
| Q test frequency                                                    | 100MHz     |
| Self resonance frequency (min.)                                     | 800MHz     |
| Operating temperature range (Self-temperature rise is not included) | -55~125°C  |
| Series                                                              | LQW18AN_0Z |