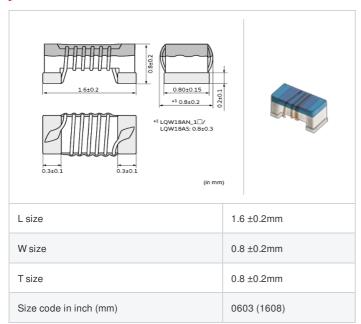

muRata Inductor Data Sheet

# LQW18ANR33G0Z# "#" indicates a package specification code.

In Production Info- RoHS REACH

< List of part numbers with package codes >

LQW18ANR33G0ZD , LQW18ANR33G0ZJ , LQW18ANR33G0ZB

|   | References   |
|---|--------------|
| ~ | 110101010000 |