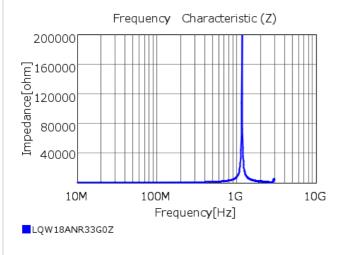

# Chart of characteristic data (The charts below may show another part number which shares its characteristics.)

# Specifications

| Inductance                                                          | 330nH ±2%  |
|---------------------------------------------------------------------|------------|
| Inductance test frequency                                           | 100MHz     |
| Rated current (Itemp) (Based on Temperature rise)                   | 85mA       |
| Max. of DC resistance                                               | 5.5Ω       |
| Q (min.)                                                            | 30         |
| Q test frequency                                                    | 100MHz     |
| Self resonance frequency (min.)                                     | 800MHz     |
| Operating temperature range (Self-temperature rise is not included) | -55~125°C  |
| Series                                                              | LQW18AN_0Z |