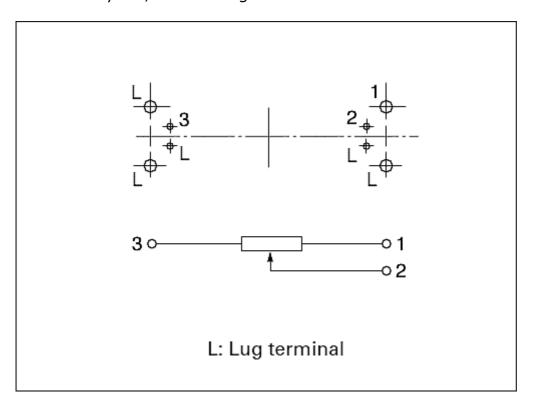

| Rated power                | 0.05W            |
| Mechanical performance      | Operating force            | 0.6(+0.5, -0.4)N |
|                             | Stopper strength           | 30N              |
|                             | Lever push-pull strength   | 30N              |
|                             | Lever wobble (Both side)   | 1.6mm max.       |
| Durability                  | Operating life             | 10,000 cycles    |
| Minimum order unit (pcs.)   | Japan                      | 2,750            |
|                             | Export                     | 5,500            |
|                             |                            |                  |

### **Dimensions**



### Mounting Hole Dimensions



Lever Type



## Terminal Layout / Circuit Diagram



### **Packing Specifications**

Export package measurements (mm)

# Number of packages 1 case / Japan 2,750 (pcs.) 1 case / export 5,500 packing

508×374×408

### **Soldering Conditions**

### **Reference for Dip Soldering**

| -                      | 3                             |             |
|------------------------|-------------------------------|-------------|
| Preheating             | Soldering surface temperature | e 100℃ max. |
|                        | Heating time                  | 1 min. max. |
| Dip soldering          | Soldering temperature         | 260℃ max.   |
|                        | Soldering time                | 5s max.     |
| No. of solders         |                               | 1 time      |
| Reference for Hand Sol | dering                        |