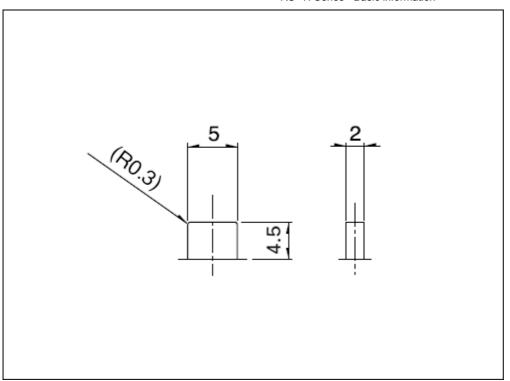

C, 10V DC  |
|                             | Rated power                | 0.05W            |
| Mechanical performance      | Operating force            | 0.6(+0.5, -0.4)N |
|                             | Stopper strength           | 30N              |
|                             | Lever push-pull strength   | 30N              |
|                             | Lever wobble (Both side)   | 1.6mm max.       |
| Durability                  | Operating life             | 10,000 cycles    |
| Minimum order unit (pcs.)   | Japan                      | 2,750            |
|                             | Export                     | 5,500            |
|                             |                            |                  |

### **Dimensions**



### Mounting Hole Dimensions



Lever Type



## Terminal Layout / Circuit Diagram



### **Packing Specifications**

Export package measurements (mm)

# Number of packages 1 case / Japan 2,750 (pcs.) 1 case / export 5,500 packing

508×374×408

### **Soldering Conditions**

### **Reference for Dip Soldering**

| -                      | 3                             |             |
|------------------------|-------------------------------|-------------|
| Preheating             | Soldering surface temperature | e 100℃ max. |
|                        | Heating time                  | 1 min. max. |
| Dip soldering          | Soldering temperature         | 260℃ max.   |
|                        | Soldering time                | 5s max.     |
| No. of solders         |                               | 1 time      |
| Reference for Hand