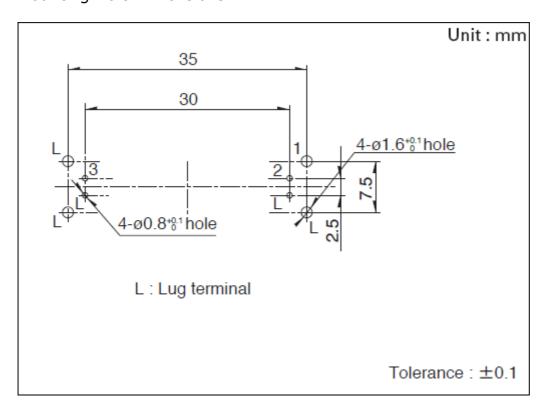

tage  | 100V AC, 10V DC  |
|                             | Rated power                | 0.05W            |
| Mechanical performance      | Operating force            | 0.6(+0.5, -0.4)N |
|                             | Stopper strength           | 30N              |
|                             | Lever push-pull strength   | 30N              |
|                             | Lever wobble (Both side)   | 1.6mm max.       |
| Durability                  | Operating life             | 10,000 cycles    |
| Minimum order unit (pcs.)   | Japan                      | 2,750            |
|                             | Export                     | 5,500            |
|                             |                            |                  |

### **Dimensions**



### Mounting Hole Dimensions



Lever Type



## Terminal Layout / Circuit Diagram



### **Packing Specifications**

Export package measurements (mm)

# Number of packages 1 case / Japan 2,750 (pcs.) 1 case / export 5,500 packing

508×374×408

### **Soldering Conditions**

### **Reference for Dip Soldering**

| -                      | 3                             |             |
|------------------------|-------------------------------|-------------|
| Preheating             | Soldering surface temperature | e 100℃ max. |
|                        | Heating time                  | 1 min. max. |
| Dip soldering          | Soldering temperature         | 260℃ max.   |
|                        | Soldering time                | 5s max.     |
| No. of solders         |                               | 1 time      |
| Refer