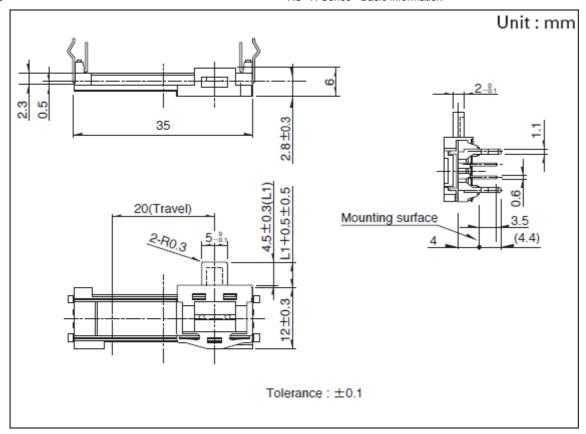

| Maximum operating voltage  | 100V AC, 10V DC  |
|                             | Rated power                | 0.05W            |
| Mechanical performance      | Operating force            | 0.6(+0.5, -0.4)N |
|                             | Stopper strength           | 30N              |
|                             | Lever push-pull strength   | 30N              |
|                             | Lever wobble (Both side)   | 1.6mm max.       |
| Durability                  | Operating life             | 10,000 cycles    |
| Minimum order unit (pcs.)   | Japan                      | 2,750            |
|                             | Export                     | 5,500            |
|                             |                            |                  |

### **Dimensions**



### Mounting Hole Dimensions



Lever Type



## Terminal Layout / Circuit Diagram



### **Packing Specifications**

Export package measurements (mm)

# Number of packages 1 case / Japan 2,750 (pcs.) 1 case / export 5,500 packing

508×374×408

### **Soldering Conditions**

### **Reference for Dip Soldering**

| -                      | 3                             |             |
|------------------------|-------------------------------|-------------|
| Preheating             | Soldering surface temperature | e 100℃ max. |
|                        | Heating time                  | 1 min. max. |
| Dip soldering          | Soldering temperature         | 260℃ max.   |
|                        | Soldering time                | 5s max.     |
| No. of solders         |