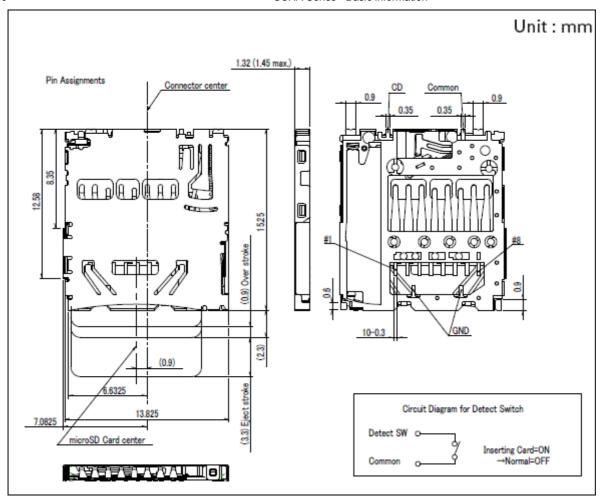

| Packing system                  |                    | Taping                               |
| Minimum order unit (pcs.)       |                    | 2,000                                |
| Operating temperature range     |                    | -20℃ to +70℃                         |
| Voltage proof                   |                    | 500V AC 1minute                      |
| Insulation resistance (Initial) |                    | 1,000MΩ min.                         |
| Contact resistance<br>(Initial) | Connector contacts | 100mΩ max.                           |
|                                 | Detection Switch   | 500mΩ max.                           |
| Insertion and removal cycle     |                    | 10,000 cycles                        |

# Photo



### **Dimensions**



# **Mounting Dimensions**



Viewed from mounting face side.

# **Packing Specifications**

### **Taping**



| Number of packages (pcs.)        | s 1 reel                | 2,000       |
|----------------------------------|-------------------------|-------------|
|                                  | 1 case / Japan          | 6,000       |
|                                  | 1 case / export packing | 12,000      |
| Reel width W(mm)                 |                         | 24.4        |
| Tape width (mm)                  |                         | 24          |
| Export package measurements (mm) |                         | 403×403×249 |

# **Soldering Conditions**

## **Example of Reflow Soldering Condition (Reference)**

1. Heating method

Double heating method with infrared heater.