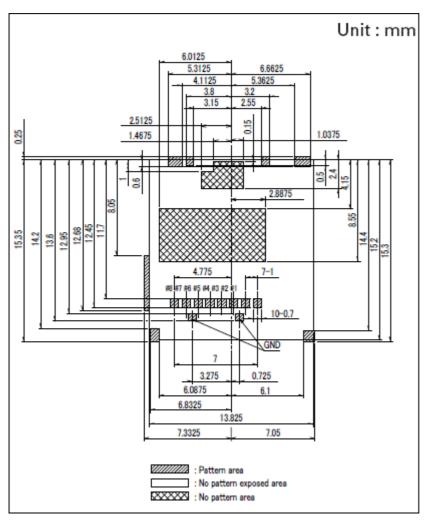

|                    | Taping                               |
| Minimum order unit (pcs.)       |                    | 2,000                                |
| Operating temperature range     |                    | -20℃ to +70℃                         |
| Voltage proof                   |                    | 500V AC 1minute                      |
| Insulation resistance (Initial) |                    | 1,000MΩ min.                         |
| Contact resistance<br>(Initial) | Connector contacts | 100mΩ max.                           |
|                                 | Detection Switch   | 500mΩ max.                           |
| Insertion and removal cycle     |                    | 10,000 cycles                        |

# Photo



### **Dimensions**



# **Mounting Dimensions**



Viewed from mounting face side.

# **Packing Specifications**

### **Taping**



| Number of packages (pcs.)        | s 1 reel                | 2,000       |
|----------------------------------|-------------------------|-------------|
|                                  | 1 case / Japan          | 6,000       |
|                                  | 1 case / export packing | 12,000      |
| Reel width W(mm)                 |                         | 24.4        |
| Tape width (mm)                  |                         | 24          |
| Export package measurements (mm) |                         | 403×403×249 |

# **Soldering Conditions**

## **Example of Reflow Soldering Condition (Reference)**

1. Heating method

Double heating method with infrared heater.

2. Temperature measurement