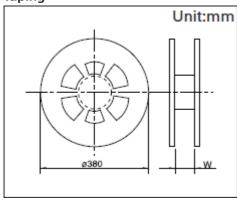

# **Packing Specifications**

### **Taping**

| Number of packages (pcs.)        | s 1 reel                | 2,000       |
|----------------------------------|-------------------------|-------------|
|                                  | 1 case / Japan          | 6,000       |
|                                  | 1 case / export packing | 12,000      |
| Reel width W(mm)                 |                         | 24.4        |
| Tape width (mm)                  |                         | 24          |
| Export package measurements (mm) |                         | 403×403×249 |