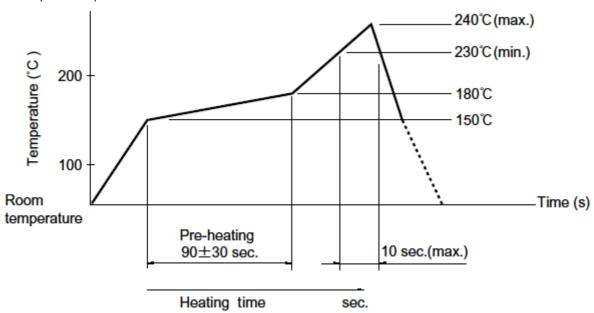

# **Soldering Conditions**

## **Example of Reflow Soldering Condition (Reference)**

1. Heating method

Double heating method with infrared heater.

2. Temperature measurement

Thermocouple 0.1 to 0.2  $\Phi$  CA (K) or CC (T) at soldering portion.

3. Temperature profile.