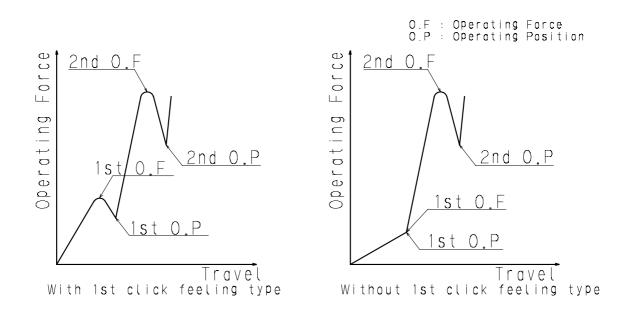

#### [] Typical Specifications

| Item                            | Specifications                                                                                             |  |
|---------------------------------|------------------------------------------------------------------------------------------------------------|--|
| Ratings (max.) (Resistive load) | 50mA 12V DC                                                                                                |  |
| Contact resistance              | 100 milliohm max. (Initial)                                                                                |  |
| Insulation resistance           | 100 megohm min. 500V DC                                                                                    |  |
| Withstanding voltage            | 100V AC for 1min.                                                                                          |  |
| Operating force                 | With 1st click feeling type ; 1st 0.8N , 2nd 2.0N Without 1st click feeling type ; 1st $< 0.3N$ , 2nd 1.5N |  |
| Operating life                  | 50,000 cycles                                                                                              |  |
| Operating temperature range     | -20 to +70 degree Celsius                                                                                  |  |
| Storage temperature range       | -30 to +80 degree Celsius (except carrier tape)                                                            |  |

#### [] Feeling chart

SHINMEI ELECTRIC CO., LTD.

3/4