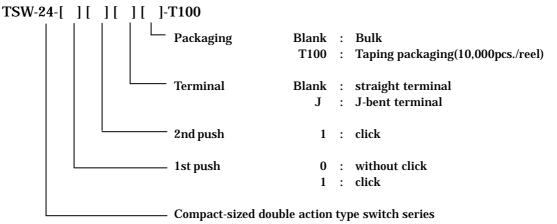

creasing surface-mounting area by 32%, height by 20% and volume by 54% as compared with the existing TSW-15 series.
- <>A double action type with 2 contacts in 1 circuit turning on the first push and the second step by pushing further.
- <> 2 types of switches, with 2 clicks (0.8N,) or without click feeling.
- <> All types with earth terminal for static discharge.
- <>A sharp click feeling of key touch is provided utilizing the tactile feedback characteristic.
- <>J-bent terminal and straight terminal are standardized. Permits reflow soldering.
- <>>Switches are packaged in 12mm wide embossed taping

#### [] Applications

- <>Digital still camera and digital video camera
- <>Portable audio devices, Car navigation system
- <>Cellular phone, Personal digital assistance

#### Product number



#### [] Typical Specifications

| Item                            | Specifications                                                                                             |  |
|---------------------------------|------------------------------------------------------------------------------------------------------------|--|
| Ratings (max.) (Resistive load) | 50mA 12V DC                                                                                                |  |
| Contact resistance              | 100 milliohm max. (Initial)                                                                                |  |
| Insulation resistance           | 100 megohm min. 500V DC                                                                                    |  |
| Withstanding voltage