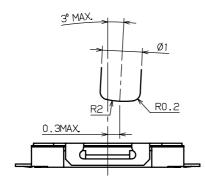

### [] Recommended actuator style / Inclination of the actuator

Push part conditions

Operating area: Within 1mm from the center of the switch Allowable incline of operating: Less than 3 degree