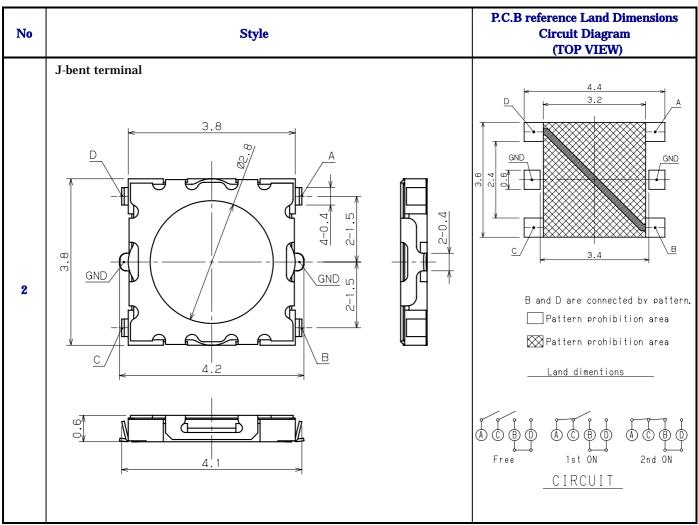

## **1** Dimensions

| ] Dim | ensions           | Unit : mm                                                                                                                                                                                                                                                                                                                                                                                                                                                                                                                                                                                                                                                                                                                                                                                                                                                                                                                                                                                                                                                                                                                                                                                                                                                                                                                                                                                                                                                                                                                                                                                                                                                                                                                                                                                                                                                                                                                                                                                                                                                                                                                                                                                                                                          |
|-------|-------------------|----------------------------------------------------------------------------------------------------------------------------------------------------------------------------------------------------------------------------------------------------------------------------------------------------------------------------------------------------------------------------------------------------------------------------------------------------------------------------------------------------------------------------------------------------------------------------------------------------------------------------------------------------------------------------------------------------------------------------------------------------------------------------------------------------------------------------------------------------------------------------------------------------------------------------------------------------------------------------------------------------------------------------------------------------------------------------------------------------------------------------------------------------------------------------------------------------------------------------------------------------------------------------------------------------------------------------------------------------------------------------------------------------------------------------------------------------------------------------------------------------------------------------------------------------------------------------------------------------------------------------------------------------------------------------------------------------------------------------------------------------------------------------------------------------------------------------------------------------------------------------------------------------------------------------------------------------------------------------------------------------------------------------------------------------------------------------------------------------------------------------------------------------------------------------------------------------------------------------------------------------|
| No    | Style             | P.C.B reference Land Dimensions<br>Circuit Diagram<br>(TOP VIEW)                                                                                                                                                                                                                                                                                                                                                                                                                                                                                                                                                                                                                                                                                                                                                                                                                                                                                                                                                                                                                                                                                                                                                                                                                                                                                                                                                                                                                                                                                                                                                                                                                                                                                                                                                                                                                                                                                                                                                                                                                                                                                                                                                                                   |
| 1     | Straight terminal | A C B D Are connected by pattern.<br>A C B D Are conn |