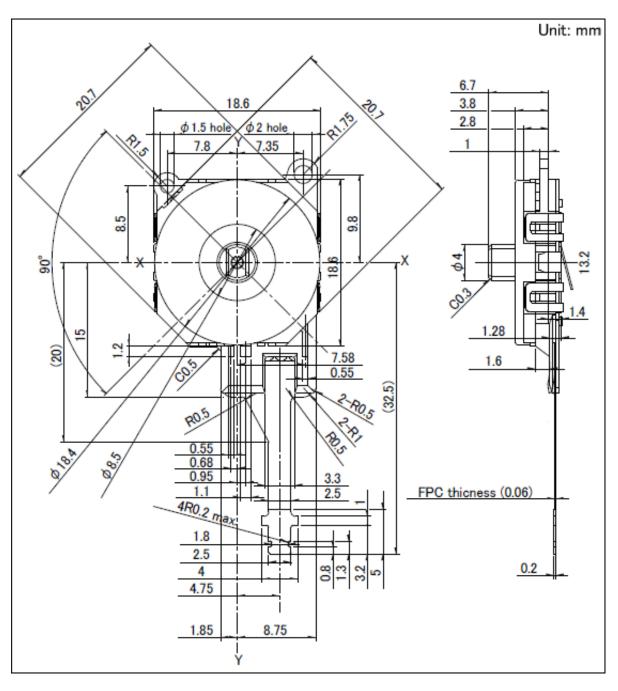

recision      |                      | 8°                           |
|                             | Actuator strength           | Push/pull directions | 100N/30N min. (Push/Pull)    |
|                             |                             | Operating direction  | 30mN⋅m                       |
| Durability                  | Operating life              |                      | 2,000,000 cycles             |
| Environmental performance   | Cold                        |                      | -30±2℃ for 96h               |
|                             | Dry heat                    |                      | 80±2℃ for 96h                |
|                             | Damp heat                   |                      | 60±2℃, 90 to 95%RH for 96h   |

### Photo



### **Dimensions**



### Circuit Diagram



## **Packing Specifications**

#### Tray

| Number of packages (pcs.)        | 1 case / Japan          | 2,000       |
|----------------------------------|-------------------------|-------------|
| (1001)                           | 1 case / export packing | 2,000       |
| Export package measurements (mm) |                         | 360×540×230 |

### Notes are common to this series/models.

- 1. This site catalog shows only outline specifications. When using the products, please obtain formal specifications for supply.
- 2. Please place purchase orders per minimum order unit (integer).