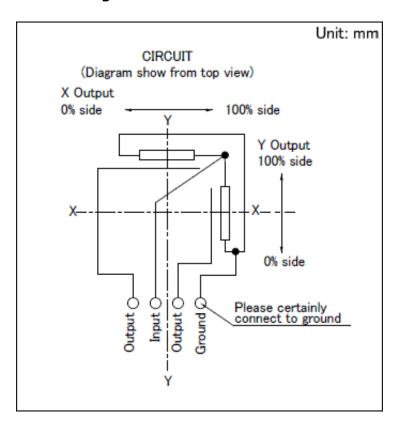

| 8°                           |
|                             | Actuator strength           | Push/pull directions | 100N/30N min. (Push/Pull)    |
|                             |                             | Operating direction  | 30mN⋅m                       |
| Durability                  | Operating life              |                      | 2,000,000 cycles             |
| Environmental performance   | Cold                        |                      | -30±2℃ for 96h               |
|                             | Dry heat                    |                      | 80±2℃ for 96h                |
|                             | Damp heat                   |                      | 60±2℃, 90 to 95%RH for 96h   |

### Photo



### **Dimensions**



### Circuit Diagram



## **Packing Specifications**

#### Tray

| Number of packages (pcs.)        | 1 case / Japan          | 2,000       |
|----------------------------------|-------------------------|-------------|
| (1001)                           | 1 case / export packing | 2,000       |
| Export package measurements (mm) |                         | 360×540×230 |

### Notes are common to this series/models.

- 1. This site catalog shows only outline specifications. When using the products, please obtain formal specifications for supply.
- 2. Please place purchase orders per minimum order unit (integer).