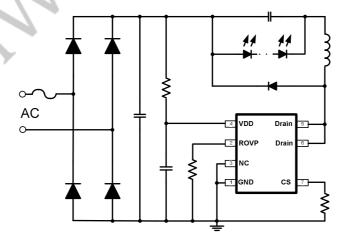

icantly increases the efficiency, also reduces the electromagnetic interference.

JW1763M/A/B/C/D can be supplied from the bus voltage directly, and auxiliary winding is not needed.

JW1763M/A/B/C/D has multi-protection functions which largely enhance the safely and reliability of the system, including LED short-circuit protection, LED open protection and over-temperature protection.

Company's Logo is Protected, "JW" and "JOULWATT" are Registered Trademarks of JoulWatt technology Inc.

### **FEATURES**

- High Voltage MOSFET Integrated
- Good Line and Load Regulation
- High Accuracy (±5%) Output Current Control
- Under Voltage/Clamping Protection
- LED Short Protection and LED Open Protection
- SOP7, DIP7, SOP8, DIP8 packages

#### **APPLICATIONS**

LED Driver

# **TYPICAL APPLICATION**